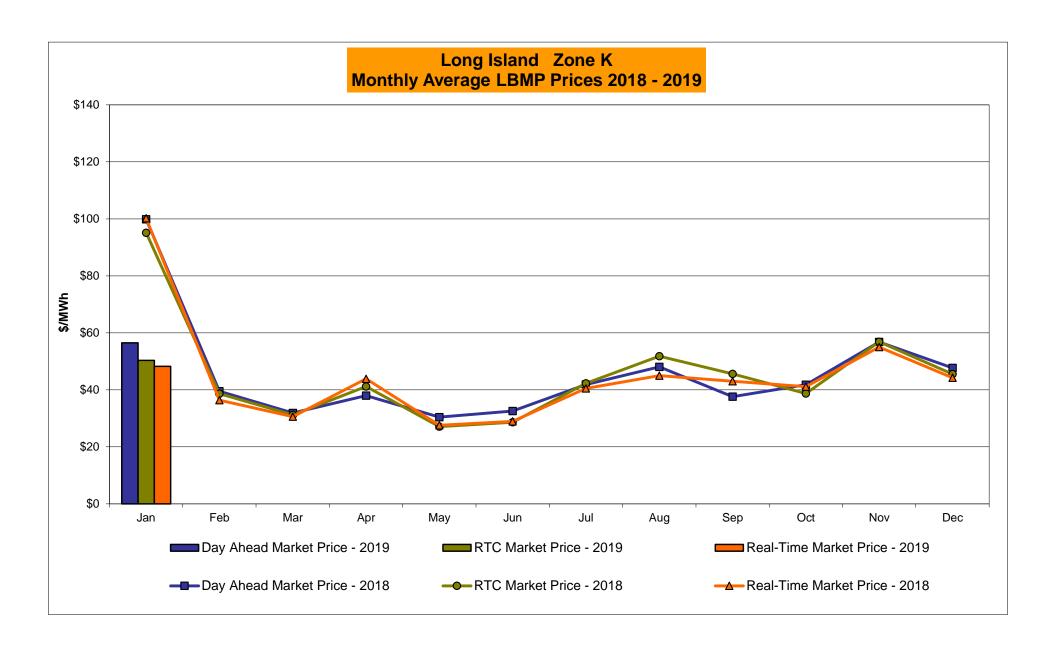

# Market Performance Highlights January 2019

- LBMP for January is \$50.93/MWh; higher than \$40.31/MWh in December 2018 and lower than \$99.55/MWh in January 2018.
  - Day Ahead and Real Time Load Weighted LBMPs are higher compared to December.
- January 2019 average year-to-date monthly cost of \$52.99/MWh is a 48% decrease from \$101.54/MWh in January 2018.
- Average daily sendout is 449 GWh/day in January; higher than 425 GWh/day in December 2018 and lower than 463 GWh/day in January 2018.
- Natural gas and distillate prices were higher compared to the previous month.
  - Natural Gas (Transco Z6 NY) was \$6.11/MMBtu, up from \$4.10/MMBtu in December.
  - Natural gas prices are down 65.9% year-over-year.
  - Jet Kerosene Gulf Coast was \$13.25/MMBtu, up from \$12.54/MMBtu in December.
  - Ultra Low Sulfur No.2 Diesel NY Harbor was \$13.20/MMBtu, up from \$12.84/MMBtu in December.
  - Distillate prices are down 9.7% year-over-year.
- Uplift per MWh is higher compared to the previous month.
  - Uplift (not including NYISO cost of operations) is (\$0.25)/MWh; higher than (\$0.29)/MWh in December.
    - Local Reliability Share is \$0.32/MWh, higher than \$0.23/MWh in December.
    - Statewide Share is (\$0.57)/MWh, lower than (\$0.52)/MWh in December.
  - TSA \$ per NYC MWh is \$0.00/MWh.
  - Total uplift costs (Schedule 1 components including NYISO Cost of Operations) are higher than December.