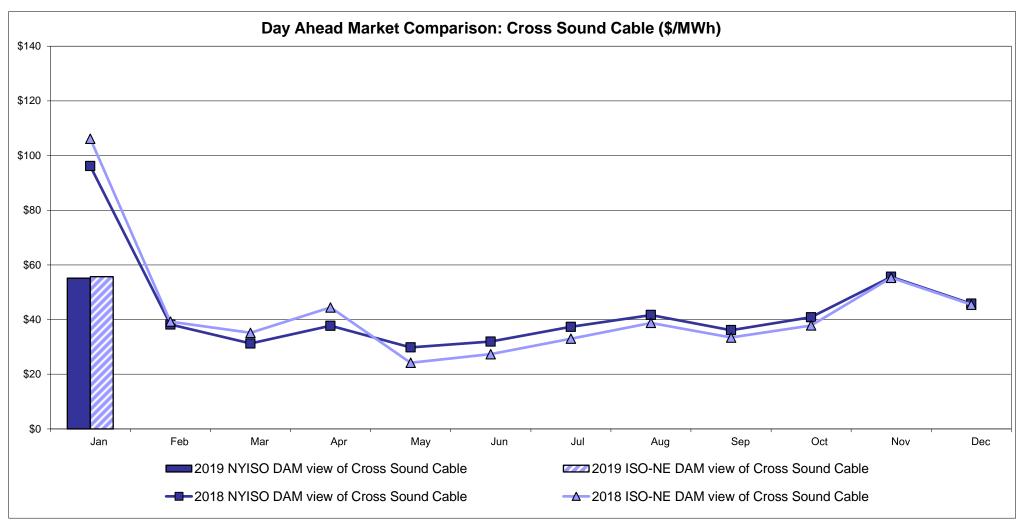

br>39.91<br>21.83                   | <b>ENGLAND Zone N</b> 51.59 28.15     | SOUND<br>CABLE<br>Controllable<br>Line<br>55.11<br>31.32                   | NORWALK<br>Controllable<br>Line<br>54.71<br>30.17 | <u>Line</u> 52.25 30.31                | Controllable<br>Line<br>48.26<br>28.79                   | Controllable<br>Line<br>48.78<br>28.88<br>44.02 | 27.92                                  |

<sup>\*</sup> Straight LBMP averages

















## **External Comparison ISO-New England**





### **External Comparison PJM**





#### **External Comparison Ontario IESO**





Notes: Exchange factor used for January 2019 was 0.75187969924812 to US

HOEP: Hourly Ontario Energy Price Pre-Dispatch: Projected Energy Price

#### **External Controllable Line: Cross Sound Cable (New England)**





#### Note:

ISO-NE Forecast is an advisory posting @ 18:00 day before.

The DAM and R/T prices at the Shorham 13899 interface are used for ISO-NE.

The DAM and R/T prices at the CSC interface are used for NYISO.

### **External Controllable Line: Northport - Norwalk (New England)**





#### Note:

ISO-NE Forecast is an advisory posting @ 18:00 day before.

The DAM and R/T prices at the Northport 138 interface are used for ISO-NE.

The DAM and R/T prices at the 1385 interface are used for NYISO.

## **External Controllable Line: Neptune (PJM)**





## **External Comparison Hydro-Quebec**





Note:

Hydro-Quebec Prices are unavailable.

### **External Controllable Line: Linden VFT (PJM)**





### **External Controllable Line: Hudson (PJM)**





#### **NYISO Real Time Price Correctio