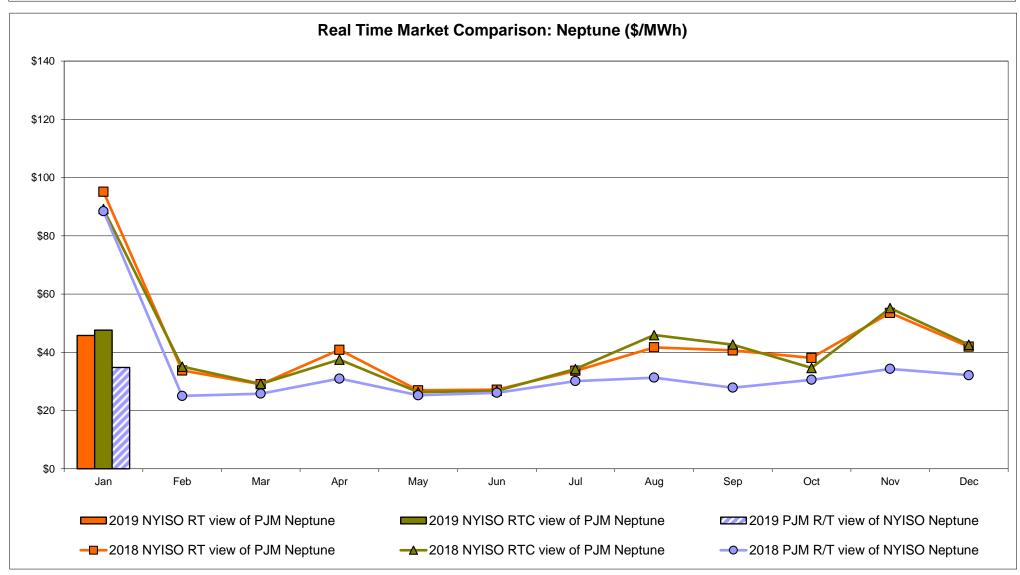

# Market Performance Highlights January 2019

- LBMP for January is \$50.93/MWh; higher than \$40.31/MWh in December 2018 and lower than \$99.55/MWh in January 2018.
  - Day Ahead and Real Time Load Weighted LBMPs are higher compared to December.
- January 2019 average year-to-date monthly cost of \$52.99/MWh is a 48% decrease from \$101.54/MWh in January 2018.
- Average daily sendout is 449 GWh/day in January; higher than 425 GWh/day in December 2018 and lower than 463 GWh/day in January 2018.
- Natural gas and distillate prices were higher compared to the previous month.
  - Natural Gas (Transco Z6 NY) was \$6.11/MMBtu, up from \$4.10/MMBtu in December.
  - Natural gas prices are down 65.9% year-over-year.
  - Jet Kerosene Gulf Coast was \$13.25/MMBtu, up from \$12.54/MMBtu in December.
  - Ultra Low Sulfur No.2 Diesel NY Harbor was \$13.20/MMBtu, up from \$12.84/MMBtu in December.
  - Distillate prices are down 9.7% year-over-year.
- Uplift per MWh is higher compared to the previous month.
  - Uplift (not including NYISO cost of operations) is (\$0.25)/MWh; higher than (\$0.29)/MWh in December.
    - Local Reliability Share is \$0.32/MWh, higher than \$0.23/MWh in December.
    - Statewide Share is (\$0.57)/MWh, lower than (\$0.52)/MWh in December.
  - TSA \$ per NYC MWh is \$0.00/MWh.
  - Total uplift costs (Schedule 1 components including NYISO Cost of Operations) are higher than December.