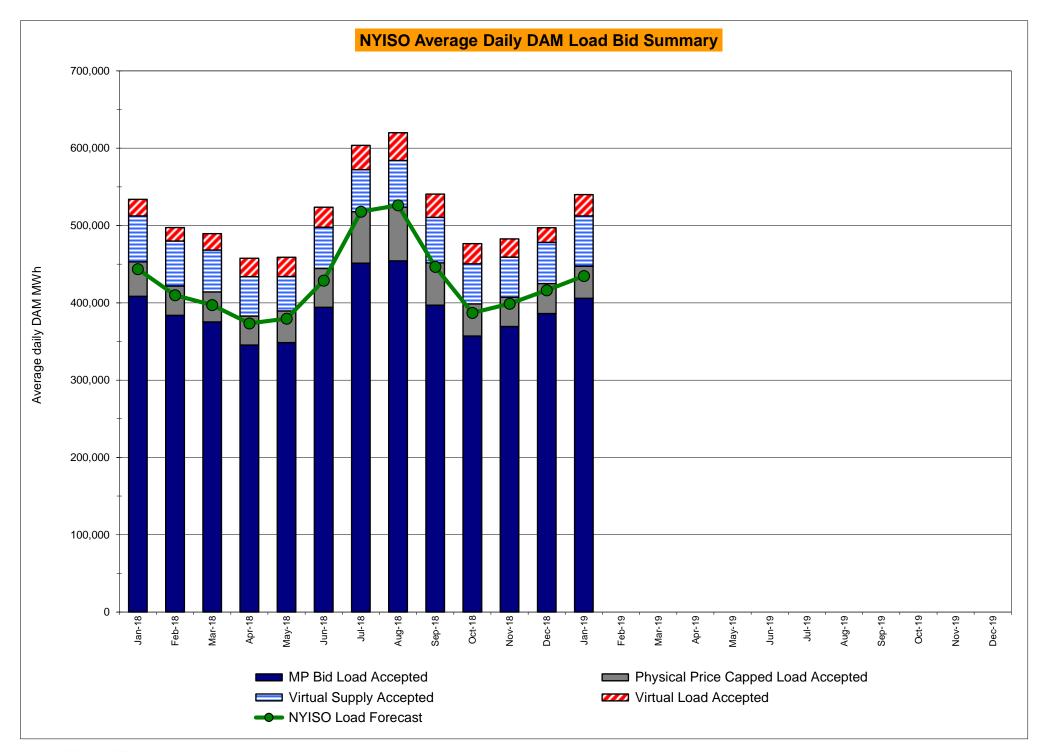

0<br>0.20<br>9.13<br>8.50<br>6.96<br>5.33<br>4.70<br>3.47<br>3.11<br>2.48         | 8.37<br>8.37<br>6.36<br>5.69<br>5.69<br>4.31<br>4.22<br>4.22<br>4.22<br>12.88<br>3.43<br>2.63<br>1.07<br>1.07<br>0.38<br>0.11<br>0.11<br>12.40<br>0.21<br>8.14<br>8.14<br>4.26<br>4.70<br>4.70<br>0.92<br>0.06<br>0.06                 | 6.93<br>6.93<br>6.57<br>4.00<br>4.00<br>3.97<br>3.97<br>3.97<br>3.97<br>14.47<br>4.39<br>4.39<br>3.85<br>0.50<br>0.50<br>0.38<br>0.09<br>0.09<br>17.43<br>0.22<br>7.39<br>7.39<br>6.45<br>1.16<br>1.16<br>0.67<br>0.10                 | 4.99 4.86 3.71 3.70 3.70 3.70 3.70 3.70 14.07  1.71 1.58 0.00 0.00 0.00 0.00 0.00 0.00 0.00 16.90 0.22  3.49 3.49 3.15 0.00 0.00 0.00 0.00 0.00 0.00 0.00 0 |



—■ Real Time % of unit hours mitigated - 2018

→ DAM % of unit hours mitigated - 2018







# NYISO LBMP ZONES



#### **Billing Codes for Chart C**

| Chart - C Category Name                   | <b>Billing Code</b> | Billing Category Name                                                              |
|-------------------------------------------|---------------------|------------------------------------------------------------------------------------|
| Bid Production Cost Guarantee Balancing   | 81203               | Balancing NYISO Bid Production Cost Guarantee - Internal Units                     |
| Bid Production Cost Guarantee Balancing   | 81204               | Balancing NYISO Bid Production Cost Guarantee - External Units                     |
| Bid Production Cost Guarantee Balancing   | 81205               | Balancing NYISO Bid Production Cost Guarantee Expenditure