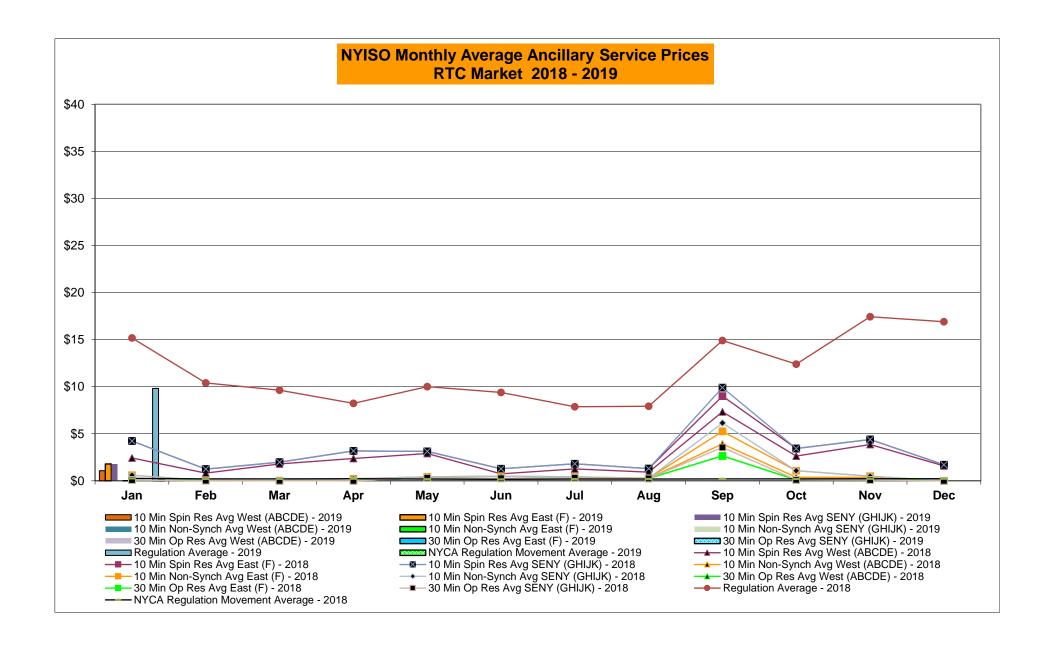

|            | Sep-19           |           |          |            |           |
|        | Oct-19           |           |           |           |           |         | Oct-19           |           |           |           |           |            | Oct-19           |           |          |            |           |
|        | Nov-19           |           |           |           |           |         | Nov-19           |           |           |           |           |            | Nov-19           |           |          |            |           |
|        | Dec-19           |           |           |           |           |         | Dec-19           |           |           |           |           |            | Dec-19           |           |          |            |           |









#### NYISO Markets Ancillary Services Statistics - Unweighted Price (\$/MWH)

|