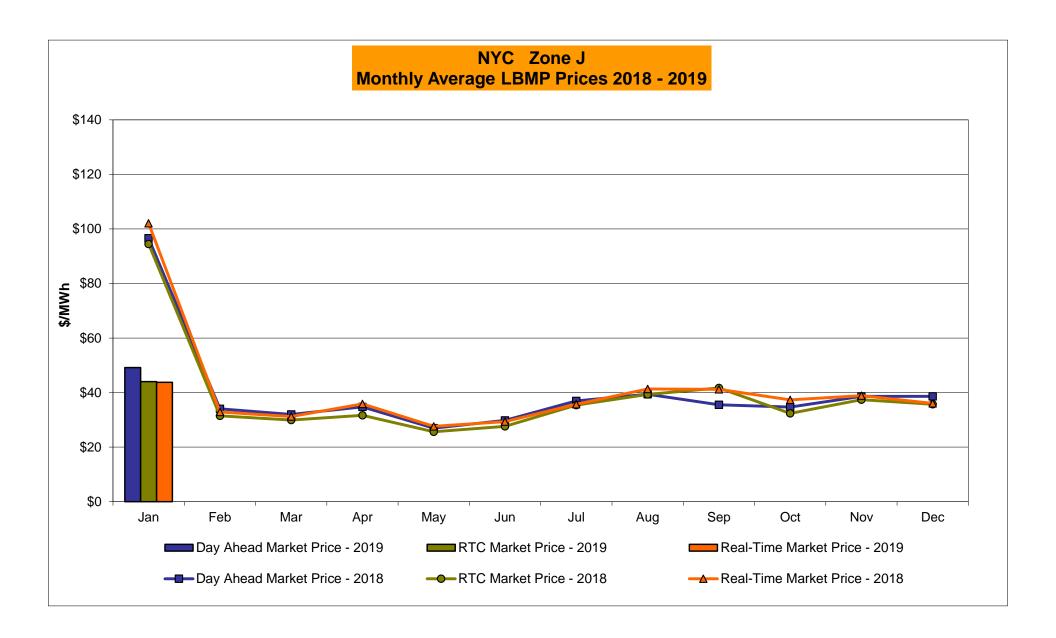

8<br>44.02<br>25.71                | 27.92<br>19.55                         |
| Unweighted Price * Standard Deviation  RTC LBMP  Unweighted Price * Standard Deviation                | Zone O<br>32.55<br>18.82<br>26.89 | QUEBEC (Wheel) (In Example 20.25)  QUEBEC (Wheel) (In Example 20.25) | QUEBEC mport/Export)  Zone M  31.47 20.25              | Zone P<br>39.91<br>21.83                   | <b>ENGLAND Zone N</b> 51.59 28.15     | SOUND<br>CABLE<br>Controllable<br>Line<br>55.11<br>31.32                   | NORWALK<br>Controllable<br>Line<br>54.71<br>30.17 | <u>Line</u> 52.25 30.31                | Controllable<br>Line<br>48.26<br>28.79                   | Controllable<br>Line<br>48.78<br>28.88<br>44.02 | 27.92                                  |

<sup>\*</sup> Straight LBMP averages

















## **External Comparison ISO-New England**





### **External Comparison PJM**





#### **External Comparison Ontario IESO**





Notes: Exchange factor used for January 2019 was 0.75187969924812 to US

HOEP: Hourly Ontario Energy Price Pre-Dispatch: Projected Energy Price

#### **External Controllable Line: Cross Sound Cable (New England)**





#### Note:

ISO-NE Forecast is an advisory posting @ 18:00 day before.

The DAM and R/T prices at the Shorham 13899 interface are used for ISO-NE.

The DAM and R/T prices at the CSC interface are used for NYISO.

### **External Controllable Line: Northport - Norwalk (New England)**





#### Note:

ISO-NE Forecast is an advisory posting @ 18:00 day before.

The DAM and R/T prices at the Northport 138 interface are used for ISO-NE.

The D