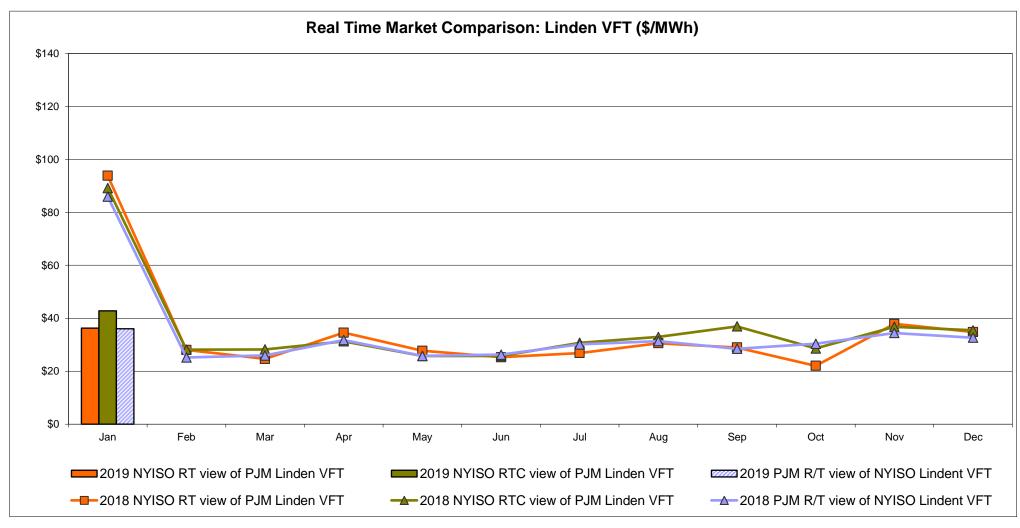

Projected Energy Price

#### **External Controllable Line: Cross Sound Cable (New England)**





#### Note:

ISO-NE Forecast is an advisory posting @ 18:00 day before.

The DAM and R/T prices at the Shorham 13899 interface are used for ISO-NE.

The DAM and R/T prices at the CSC interface are used for NYISO.

### **External Controllable Line: Northport - Norwalk (New England)**





#### Note:

ISO-NE Forecast is an advisory posting @ 18:00 day before.

The DAM and R/T prices at the Northport 138 interface are used for ISO-NE.

The DAM and R/T prices at the 1385 interface are used for NYISO.

## **External Controllable Line: Neptune (PJM)**





## **External Comparison Hydro-Quebec**





Note:

Hydro-Quebec Prices are unavailable.

### **External Controllable Line: Linden VFT (PJM)**





### **External Controllable Line: Hudson (PJM)**





#### **NYISO Real Time Price Correction Statistics**

| <u>2019</u>                                                                                                                                                                                                                                                                                                                                                                                                                                                                                                    |