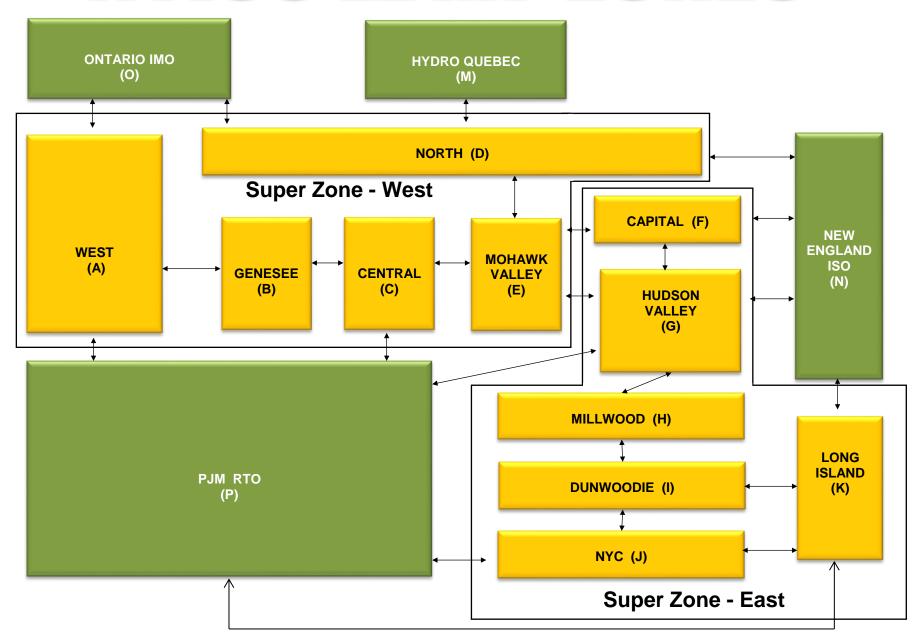

0<br>6.96<br>5.33<br>4.70<br>3.47<br>3.11<br>2.48         | 8.37<br>8.37<br>6.36<br>5.69<br>5.69<br>4.31<br>4.22<br>4.22<br>4.22<br>12.88<br>3.43<br>2.63<br>1.07<br>1.07<br>0.38<br>0.11<br>0.11<br>12.40<br>0.21<br>8.14<br>8.14<br>4.26<br>4.70<br>4.70<br>0.92<br>0.06<br>0.06                 | 6.93<br>6.93<br>6.57<br>4.00<br>4.00<br>3.97<br>3.97<br>3.97<br>3.97<br>14.47<br>4.39<br>4.39<br>3.85<br>0.50<br>0.50<br>0.38<br>0.09<br>0.09<br>17.43<br>0.22<br>7.39<br>7.39<br>6.45<br>1.16<br>1.16<br>0.67<br>0.10                 | 4.99 4.86 3.71 3.70 3.70 3.70 3.70 3.70 14.07  1.71 1.58 0.00 0.00 0.00 0.00 0.00 0.00 0.00 16.90 0.22  3.49 3.49 3.15 0.00 0.00 0.00 0.00 0.00 0.00 0.00 0 |



—■ Real Time % of unit hours mitigated - 2018

→ DAM % of unit hours mitigated - 2018







# NYISO LBMP ZONES



#### **Billing Codes for Chart C**

| Chart - C Category Name                   | <b>Billing Code</b> | Billing Category Name                                                              |
|-------------------------------------------|---------------------|------------------------------------------------------------------------------------|
| Bid Production Cost Guarantee Balancing   | 81203               | Balancing NYISO Bid Production Cost Guarantee - Internal Units                     |
| Bid Production Cost Guarantee Balancing   | 81204               | Balancing NYISO Bid Production Cost Guarantee - External Units                     |
| Bid Production Cost Guarantee Balancing   | 81205               | Balancing NYISO Bid Production Cost Guarantee Expenditure due to Curtailed Imports