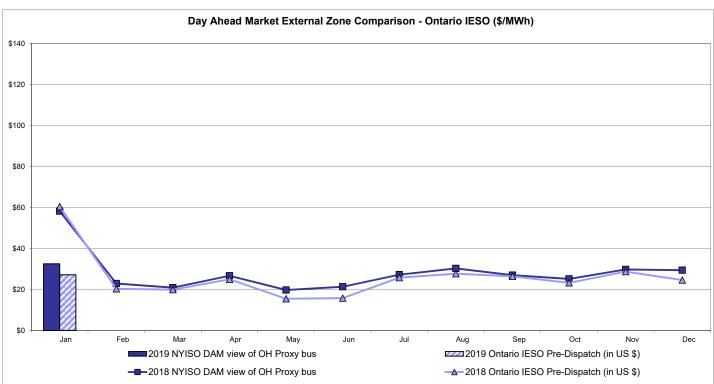

ted Price * Standard Deviation                | Zone O<br>32.55<br>18.82<br>26.89 | QUEBEC (Wheel) (In Example 20.25)  QUEBEC (Wheel) (In Example 20.25) | QUEBEC mport/Export)  Zone M  31.47 20.25              | Zone P<br>39.91<br>21.83                   | <b>ENGLAND Zone N</b> 51.59 28.15     | SOUND<br>CABLE<br>Controllable<br>Line<br>55.11<br>31.32                   | NORWALK<br>Controllable<br>Line<br>54.71<br>30.17 | <u>Line</u> 52.25 30.31                | Controllable<br>Line<br>48.26<br>28.79                   | Controllable<br>Line<br>48.78<br>28.88<br>44.02 | 27.92                                  |

<sup>\*</sup> Straight LBMP averages

















## **External Comparison ISO-New England**





### **External Comparison PJM**





#### **External Comparison Ontario IESO**





Notes: Exchange factor used for January 2019 was 0.75187969924812 to US

HOEP: Hourly Ontario Energy Price Pre-Dispatch: Projected Energy Price

#### **External Controllable Line: Cross Sound Cable (New England)**





#### Note:

ISO-NE Forecast is an advisory posting @ 18:00 day before.

The DAM and R/T prices at the Shorham 13899 interface are used for ISO-NE.

The DAM and R/T prices at the CSC interface are used for NYISO.

### **External Controllable Line: Northport - Norwalk (New England)**





#### Note:

ISO-NE Forecast is an advisory posting @ 18:00 day before.

The DAM and R/T prices at the Northport 138 interface are used for ISO-NE.

The DAM and R/T prices at the 1385 interface are used for NYISO.

## **External Controllable Line: Neptune (PJM)**





## **External Compari