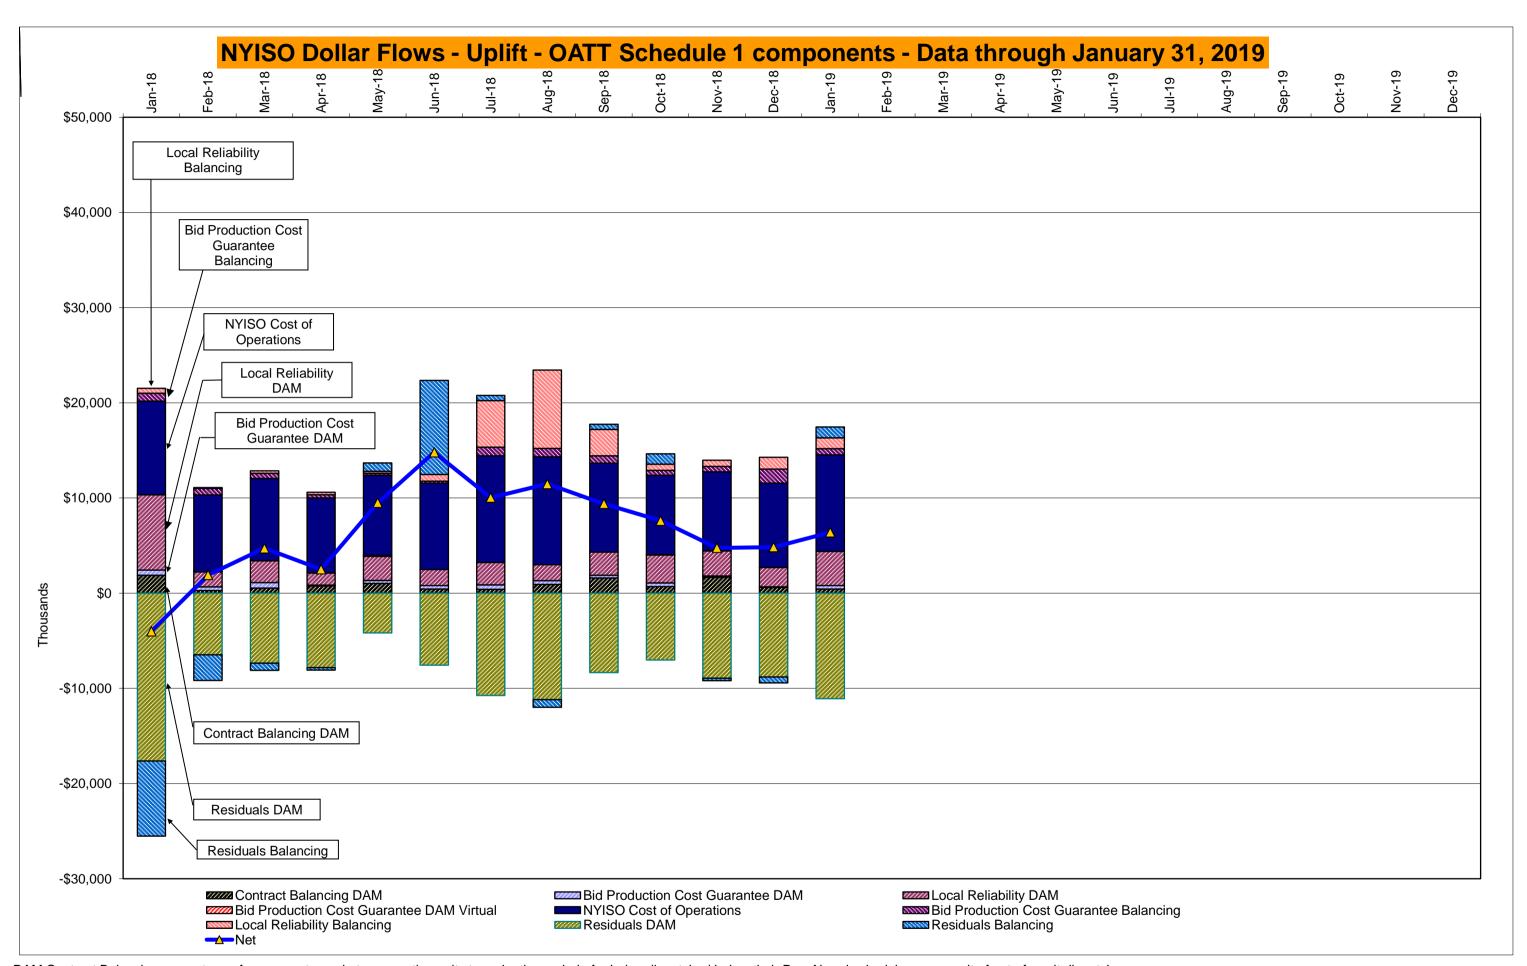

# Market Performance Highlights January 2019

- LBMP for January is \$50.93/MWh; higher than \$40.31/MWh in December 2018 and lower than \$99.55/MWh in January 2018.
  - Day Ahead and Real Time Load Weighted LBMPs are higher compared to December.
- January 2019 average year-to-date monthly cost of \$52.99/MWh is a 48% decrease from \$101.54/MWh in January 2018.
- Average daily sendout is 449 GWh/day in January; higher than 425 GWh/day in December 2018 and lower than 463 GWh/day in January 2018.
- Natural gas and distillate prices were higher compared to the previous month.
  - Natural Gas (Transco Z6 NY) was \$6.11/MMBtu, up from \$4.10/MMBtu in December.
  - Natural gas prices are down 65.9% year-over-year.
  - Jet Kerosene Gulf Coast was \$13.25/MMBtu, up from \$12.54/MMBtu in December.
  - Ultra Low Sulfur No.2 Diesel NY Harbor was \$13.20/MMBtu, up from \$12.84/MMBtu in December.
  - Distillate prices are down 9.7% year-over-year.
- Uplift per MWh is higher compared to the previous month.
  - Uplift (not including NYISO cost of operations) is (\$0.25)/MWh; higher than (\$0.29)/MWh in December.
    - Local Reliability Share is \$0.32/MWh, higher than \$0.23/MWh in December.
    - Statewide Share is (\$0.57)/MWh, lower than (\$0.52)/MWh in December.
  - TSA \$ per NYC MWh is \$0.00/MWh.
  - Total uplift costs (Schedule 1 components including NYISO Cost of Operations) are higher than December.

<sup>\*</sup> Excludes ICAP payments. Market Mitigation and Analysis Prepared: 2/8/2019 11:12 AM

DAM Contract Balancing amounts are for payments made to generating units to make them whole for being dispatched below their Day-Ahead schedule, as a result of out-of-merit dispatches.

DAM Bid Production Cost Guarantees for Virtual Transactions are included in the chart and are shown from the inception of Virtual Transactions. These values are small and cannot be identified on the chart.

DAM residuals consist of both energy and loss revenue collections and payments. By design, there is a net over collection of revenues due to the difference between the marginal losses paid to generation and the average losses charged to loads.