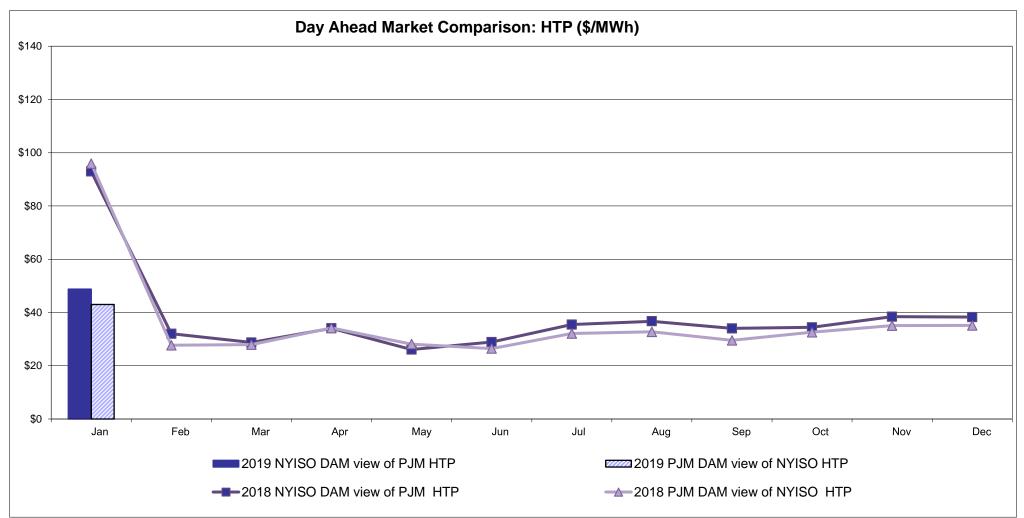

Line: Cross Sound Cable (New England)**





#### Note:

ISO-NE Forecast is an advisory posting @ 18:00 day before.

The DAM and R/T prices at the Shorham 13899 interface are used for ISO-NE.

The DAM and R/T prices at the CSC interface are used for NYISO.

### **External Controllable Line: Northport - Norwalk (New England)**





#### Note:

ISO-NE Forecast is an advisory posting @ 18:00 day before.

The DAM and R/T prices at the Northport 138 interface are used for ISO-NE.

The DAM and R/T prices at the 1385 interface are used for NYISO.

## **External Controllable Line: Neptune (PJM)**





## **External Comparison Hydro-Quebec**





Note:

Hydro-Quebec Prices are unavailable.

### **External Controllable Line: Linden VFT (PJM)**





### **External Controllable Line: Hudson (PJM)**





#### **NYISO Real Time Price Correction Statistics**

| <u>2019</u>                                                                                                                                                                                                                                                                                                                                                                                                                                                                                                    |                                                                                                                                                                                                       | <u>January</u>