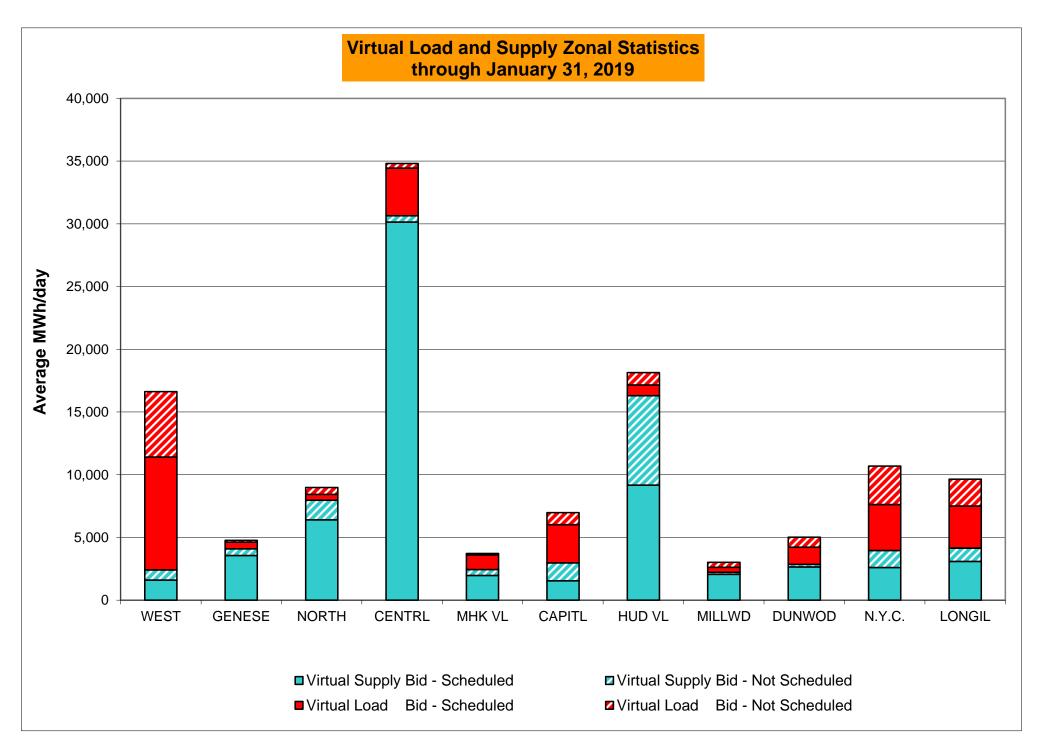

%<br>0.04%<br>3<br>720<br>0.42%<br>0.62%                 | 0<br>744<br>0.00%<br>0.14%<br>0<br>9,021<br>0.00%<br>0.04%<br>2<br>744<br>0.27%<br>0.57%                 | 2<br>744<br>0.27%<br>0.15%<br>5<br>9,071<br>0.06%<br>0.04%<br>12<br>744<br>1.61%<br>0.70%                 | 1<br>720<br>0.14%<br>0.15%<br>2<br>8,723<br>0.02%<br>0.04%<br>11<br>720<br>1.53%<br>0.79%                 | 0<br>744<br>0.00%<br>0.14%<br>0<br>8,990<br>0.00%<br>0.03%<br>24<br>744<br>3.23%<br>1.04%                 | 0<br>721<br>0.00%<br>0.12%<br>0<br>8,763<br>0.00%<br>0.03%<br>0<br>721<br>0.00%<br>0.95% | 0<br>744<br>0.00%<br>0.11%<br>0<br>8,993<br>0.00%<br>0.03%<br>0<br>744<br>0.00%<br>0.87%                 |

<sup>\*</sup>Calendar days from reservation date; for June 2018 forward, business days from market date









|        |                  |           |           |           | Virtual L | oad and | Supp             | oly Zonal | Statistic | s (Avera  | ge MWh/da | ay) - 2019 | 9                |           |          |            |           |
|--------|------------------|-----------|-----------|-----------|-----------|---------|------------------|-----------|-----------|-----------|-----------|------------|------------------|-----------|----------|------------|-----------|
|        |                  | Virtual L | oad Bid   | Virtual S | upply Bid |         |                  | Virtual L | _oad Bid  | Virtual S | upply Bid |            |                  | Virtual I | _oad Bid | Virtual Su | upply Bid |
|        |                  |           | Not       |           | Not       |         |