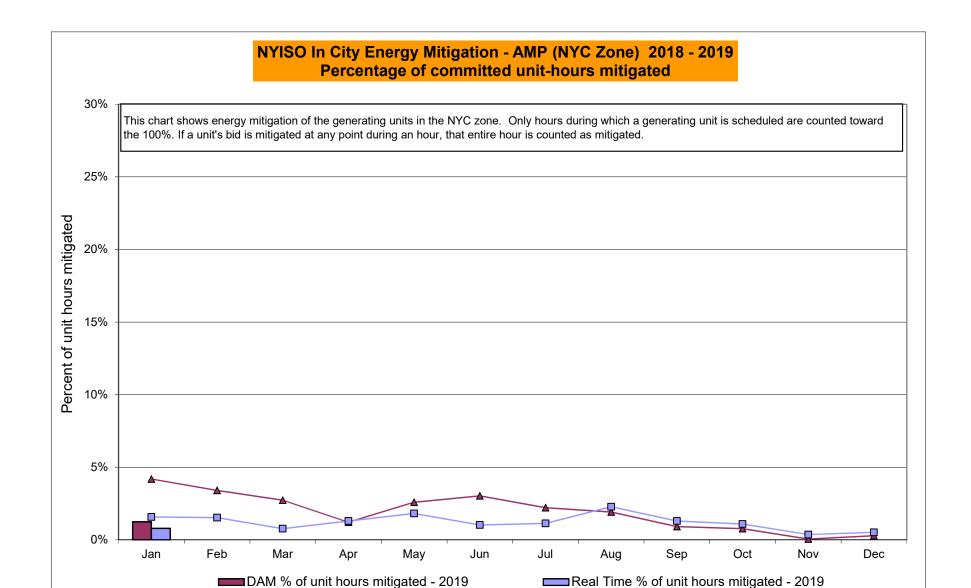

.94<br>8.54<br>9.90<br>9.00<br>7.33<br>6.14<br>5.25<br>3.92<br>3.55<br>2.65<br>2.65<br>14.90<br>0.20<br>9.13<br>8.50<br>6.96<br>5.33<br>4.70<br>3.47<br>3.11<br>2.48         | 8.37<br>8.37<br>6.36<br>5.69<br>5.69<br>4.31<br>4.22<br>4.22<br>4.22<br>12.88<br>3.43<br>2.63<br>1.07<br>1.07<br>0.38<br>0.11<br>0.11<br>12.40<br>0.21<br>8.14<br>8.14<br>4.26<br>4.70<br>4.70<br>0.92<br>0.06<br>0.06                 | 6.93<br>6.93<br>6.57<br>4.00<br>4.00<br>3.97<br>3.97<br>3.97<br>3.97<br>14.47<br>4.39<br>4.39<br>3.85<br>0.50<br>0.50<br>0.38<br>0.09<br>0.09<br>17.43<br>0.22<br>7.39<br>7.39<br>6.45<br>1.16<br>1.16<br>0.67<br>0.10                 | 4.99 4.86 3.71 3.70 3.70 3.70 3.70 3.70 14.07  1.71 1.58 0.00 0.00 0.00 0.00 0.00 0.00 0.00 16.90 0.22  3.49 3.49 3.15 0.00 0.00 0.00 0.00 0.00 0.00 0.00 0 |



—■ Real Time % of unit hours mitigated - 2018

→ DAM % of unit hours mitigated - 2018







# NYISO LBMP ZONES



#### **Billing Codes for Chart C**

| Chart - C Category Name                   | <b>Billing Code</b> | Billing Category Name                                                              |
|-------------------------------------------|---------------------|------------------------------------------------------------------------------------|
| Bid Production Cost Guarantee Balancing   | 81203               | Balancing NYISO Bid Production Cost Guarantee - Internal Units                     |
| Bid Production Cost Guarantee Balancing   | 81204               | Balancing NYISO Bid Production Cost Guarantee - External Units                     |
| Bid Production Cost Guarantee Bal