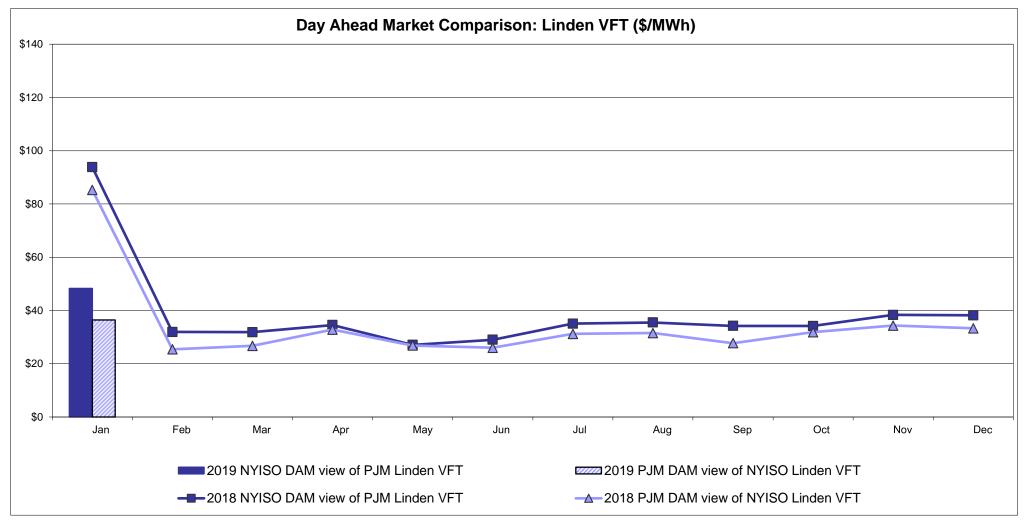

: Projected Energy Price

#### **External Controllable Line: Cross Sound Cable (New England)**





#### Note:

ISO-NE Forecast is an advisory posting @ 18:00 day before.

The DAM and R/T prices at the Shorham 13899 interface are used for ISO-NE.

The DAM and R/T prices at the CSC interface are used for NYISO.

### **External Controllable Line: Northport - Norwalk (New England)**





#### Note:

ISO-NE Forecast is an advisory posting @ 18:00 day before.

The DAM and R/T prices at the Northport 138 interface are used for ISO-NE.

The DAM and R/T prices at the 1385 interface are used for NYISO.

## **External Controllable Line: Neptune (PJM)**





## **External Comparison Hydro-Quebec**





Note:

Hydro-Quebec Prices are unavailable.

### **External Controllable Line: Linden VFT (PJM)**





### **External Controllable Line: Hudson (PJM)**





#### **NYISO Real Time Price Correction Statistics**

| <u>2019</u>                                                                                                                                                                                                                                                                                                                                                                                                                                                                                                    |