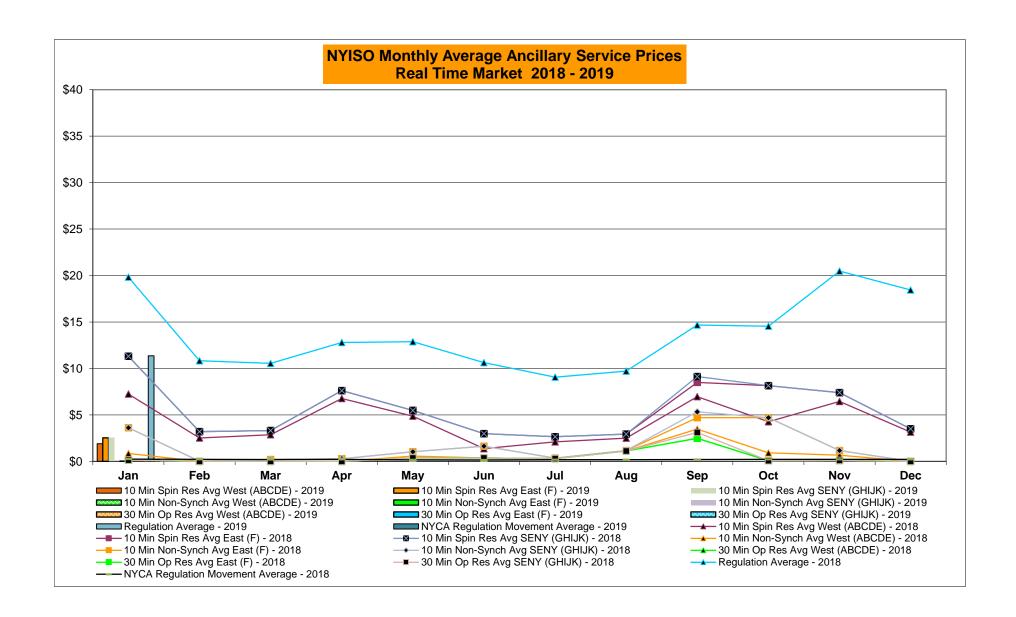

# NYISO Average Cost/MWh (Energy and Ancillary Services) \* from the LBMP Customer point of view

| 2019                            | <u>January</u> | <u>February</u> | <u>March</u> | <u>April</u> | <u>May</u> | <u>June</u> | <u>July</u> | <u>August</u> | <u>September</u> | <u>October</u> | November | <u>December</u> |
|---------------------------------|----------------|-----------------|--------------|--------------|------------|-------------|-------------|---------------|------------------|----------------|----------|-----------------|
| LBMP                            | 50.93          |                 |              |              |            |             |             |               |                  |                |          |                 |
| NTAC                            | 0.51           |                 |              |              |            |             |             |               |                  |                |          |                 |
| Reserve                         | 0.54           |                 |              |              |            |             |             |               |                  |                |          |                 |
| Regulation                      | 0.13           |                 |              |              |            |             |             |               |                  |                |          |                 |
| NYISO Cost of Operations        | 0.68           |                 |              |              |            |             |             |               |                  |                |          |                 |
| FERC Fee Recovery               | 0.08           |                 |              |              |            |             |             |               |                  |                |          |                 |
| Uplift                          | (0.25)         |                 |              |              |            |             |             |               |                  |                |          |                 |
| Uplift: Local Reliability Share | 0.32           |                 |              |              |            |             |             |               |                  |                |          |                 |
| Uplift: Statewide Share         | (0.57)         |                 |              |              |            |             |             |               |                  |                |          |                 |
| Voltage Support and Black Start | 0.37           |                 |              |              |            |             |             |               |                  |                |          |                 |
| Avg Monthly Cost                | 52.99          |                 |              |              |            |             |             |               |                  |                |          |                 |
| Avg YTD Cost                    | 52.99          |                 |              |              |            |             |             |               |                  |                |          |                 |
| Avg 11D cost                    | 32.33          |                 |              |              |            |             |             |               |                  |                |          |                 |
| TSA \$ per NYC MWh              | 0.00           |                 |              |              |            |             |             |               |                  |                |          |                 |
| 2018                            | <u>January</u> | <u>February</u> | March        | <u>April</u> | <u>May</u> | <u>June</u> | <u>July</u> | <u>August</u> | <u>September</u> | <u>October</u> | November | December        |
| LBMP                            | 99.55          | 33.83           | 29.91        | 35.00        | 28.78      | 32.53       | 39.58       | 42.56         | 38.70            | 35.85          | 43.15    | 40.31           |
| NTAC                            | 0.71           | 0.58            | 0.88         | 1.09         | 0.88       | 1.00        | 0.93        | 0.72          | 0.40             | 0.36           | 1.18     | 0.93            |
| Reserve                         | 0.92           | 0.65            | 0.64         | 0.81         | 0.68       | 0.57        | 0.49        | 0.51          | 0.52             | 0.80           | 0.66     | 0.54            |
| Regulation                      | 0.15           | 0.15            | 0.16         | 0.12         | 0.14       | 0.16        | 0.09        | 0.09          | 0.09             | 0.16           | 0.17     | 0.17            |
| NYISO Cost of Operations        | 0.65           | 0.65            | 0.66         | 0.65         | 0.66       | 0.67        | 0.67        | 0.66          | 0.66             | 0.63           | 0.63     | 0.63            |
| FERC Fee Recovery               | 0.08           | 0.10            | 0.09         | 0.10         | 0.09       | 0.09        | 0.06        | 0.06          | 0.08             | 0.09           | 0.09     | 0.08            |
| Uplift                          | (0.92)         | (0.50)          | (0.31)       | (0.45)       | 0.05       | 0.30        | (0.13)      | (0.02)        | (0.11)           | (0.30)         | (0.27)   | (0.29)          |
| Uplift: Local Reliability Share | 0.59           | 0.14            | 0.19         | 0.12         | 0.22       | 0.18        | 0.44        | 0.59          | 0.37             | 0.27           | 0.25     | 0.23            |
| Uplift: Statewide Share         | (1.52)         | (0.64)          | (0.51)       | (0.57)       | (0.17)     | 0.12        | (0.57)      | (0.61)        | (0.48)           | (0.56)         | (0.52)   | (0.52)          |
| Voltage Support and Black Start | 0.40           | 0.41            | 0.42         | 0.41         | 0.42       | 0.42        | 0.42        | 0.42          | 0.42             | 0.40           | 0.40     | 0.40            |
| Avg Monthly Cost                | 101.54         | 35.87           | 32.45        | 37.74        | 31.70      | 35.73       | 42.12       | 45.01         | 40.76            | 38.00          | 46.01    | 42.78           |
| Avg YTD Cost                    | 101.54         | 72.85           | 60.06        | 54.82        | 50.20      | 47.70       | 46.64       | 46.37         | 45.75            | 45.03          | 45.11    | 44.92           |
| TSA \$ per NYC MWh              | 0.00           | 0.00            | 0.04         | 0.00         | 0.08       | 0.39        | 0.21        | 0.14          | 0.33             | 0.75           | 0.00     | 0.00            |