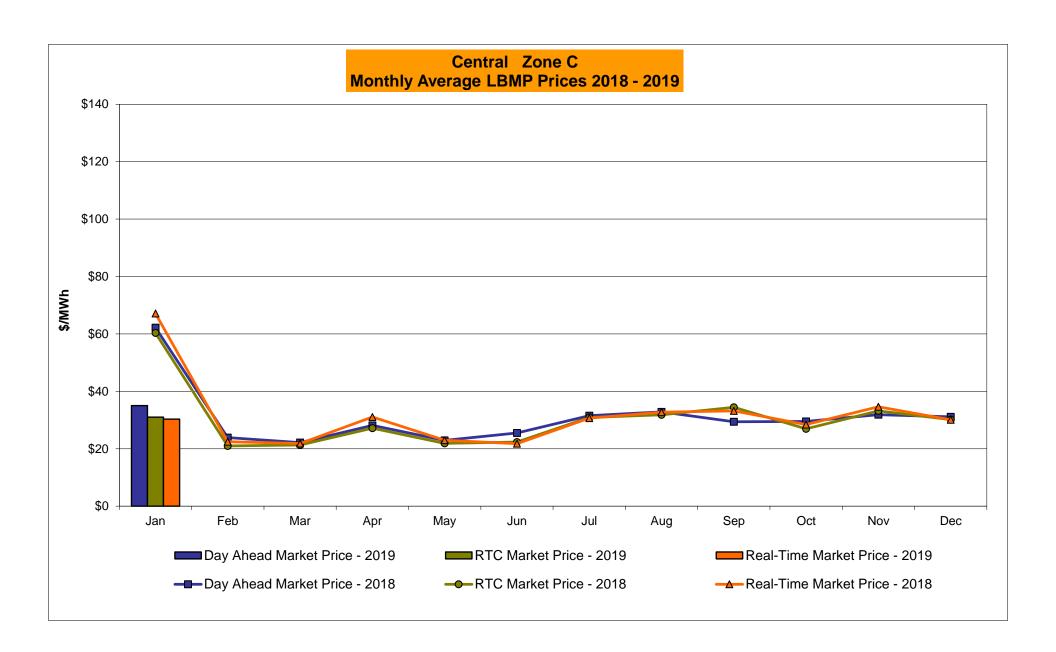

r>28.88<br>44.02<br>25.71                | 27.92<br>19.55                         |
| Unweighted Price * Standard Deviation  RTC LBMP  Unweighted Price * Standard Deviation                | Zone O<br>32.55<br>18.82<br>26.89 | QUEBEC (Wheel) (In Example 20.25)  QUEBEC (Wheel) (In Example 20.25) | QUEBEC mport/Export)  Zone M  31.47 20.25              | Zone P<br>39.91<br>21.83                   | <b>ENGLAND Zone N</b> 51.59 28.15     | SOUND<br>CABLE<br>Controllable<br>Line<br>55.11<br>31.32                   | NORWALK<br>Controllable<br>Line<br>54.71<br>30.17 | <u>Line</u> 52.25 30.31                | Controllable<br>Line<br>48.26<br>28.79                   | Controllable<br>Line<br>48.78<br>28.88<br>44.02 | 27.92                                  |

<sup>\*</sup> Straight LBMP averages

















## **External Comparison ISO-New England**





### **External Comparison PJM**





#### **External Comparison Ontario IESO**





Notes: Exchange factor used for January 2019 was 0.75187969924812 to US

HOEP: Hourly Ontario Energy Price Pre-Dispatch: Projected Energy Price

#### **External Controllable Line: Cross Sound Cable (New England)**





#### Note:

ISO-NE Forecast is an advisory posting @ 18:00 day before.

The DAM and R/T prices at the Shorham 13899 interface are used for ISO-NE.

The DAM and R/T prices at the CSC interface are used for NYISO.

### **External Controllable Line: Northport - Norwalk (New England)**





#### Note:

ISO-NE Forecast is an advisory posting @ 18:00 day before.

The DAM and R/T prices at the Northport 138 interface are used for ISO-NE.