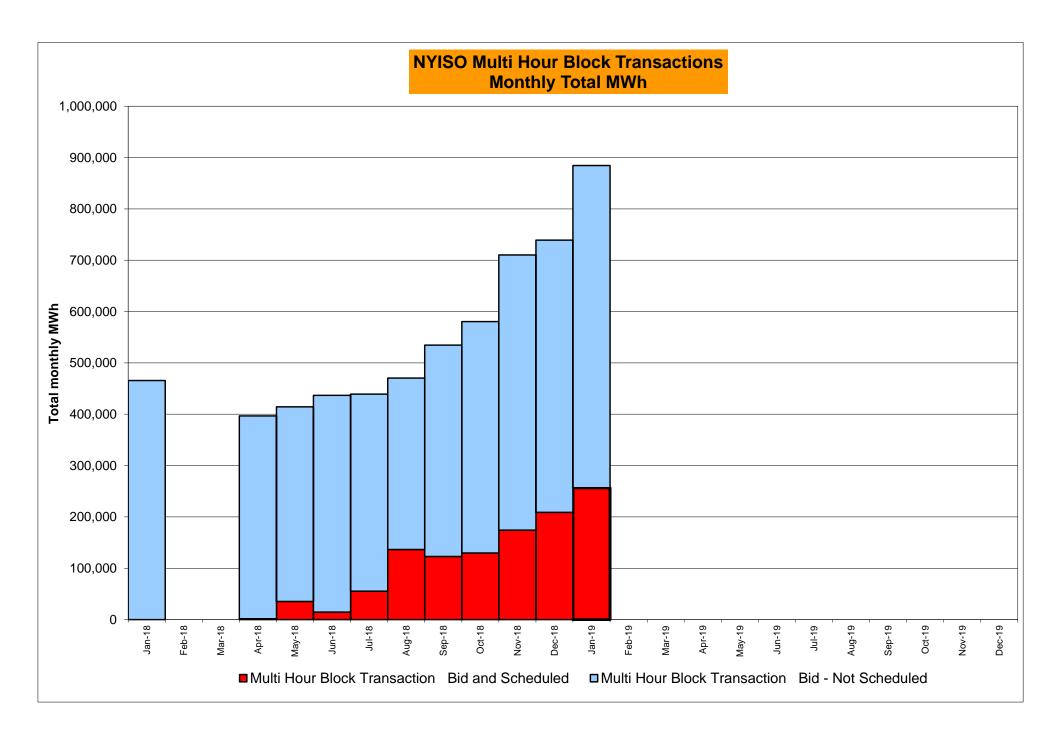

|           |            | Sep-19           |           |          |            |           |
|        | Oct-19           |           |           |           |           |         | Oct-19           |           |           |           |           |            | Oct-19           |           |          |            |           |
|        | Nov-19           |           |           |           |           |         | Nov-19           |           |           |           |           |            | Nov-19           |           |          |            |           |
|        | Dec-19           |           |           |           |           |         | Dec-19           |           |           |           |           |            | Dec-19           |           |          |            |           |









#### NYISO Markets Ancillary Services Statistics - Unweighted Price (\$/MWH)

|