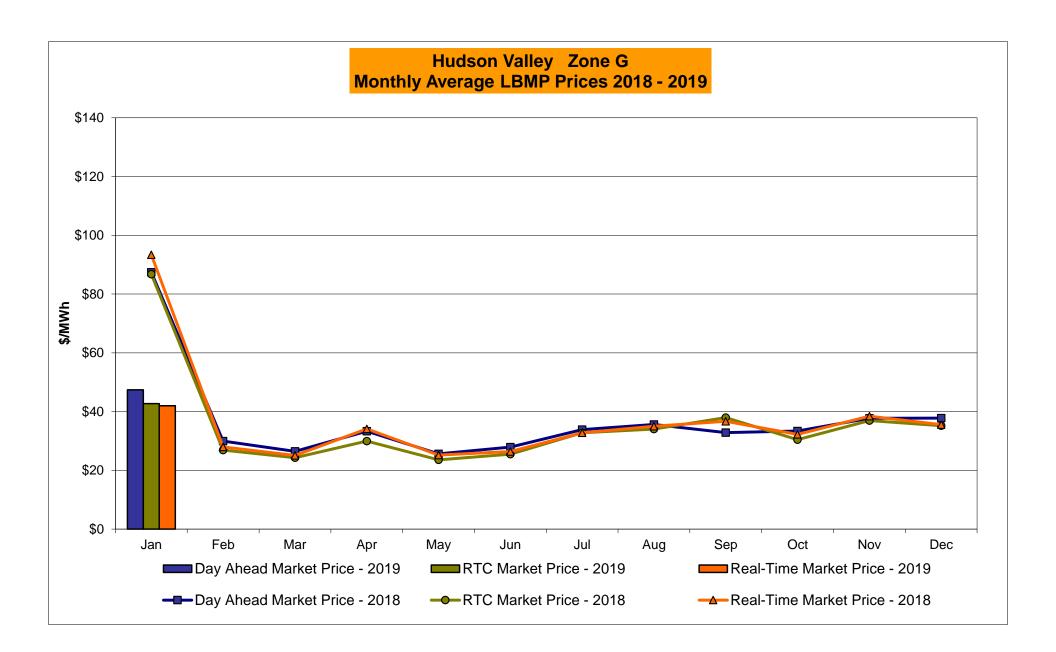

.88<br>44.02<br>25.71                | 27.92<br>19.55                         |
| Unweighted Price * Standard Deviation  RTC LBMP  Unweighted Price * Standard Deviation                | Zone O<br>32.55<br>18.82<br>26.89 | QUEBEC (Wheel) (In Example 20.25)  QUEBEC (Wheel) (In Example 20.25) | QUEBEC mport/Export)  Zone M  31.47 20.25              | Zone P<br>39.91<br>21.83                   | <b>ENGLAND Zone N</b> 51.59 28.15     | SOUND<br>CABLE<br>Controllable<br>Line<br>55.11<br>31.32                   | NORWALK<br>Controllable<br>Line<br>54.71<br>30.17 | <u>Line</u> 52.25 30.31                | Controllable<br>Line<br>48.26<br>28.79                   | Controllable<br>Line<br>48.78<br>28.88<br>44.02 | 27.92                                  |

<sup>\*</sup> Straight LBMP averages

















## **External Comparison ISO-New England**





### **External Comparison PJM**





#### **External Comparison Ontario IESO**





Notes: Exchange factor used for January 2019 was 0.75187969924812 to US

HOEP: Hourly Ontario Energy Price Pre-Dispatch: Projected Energy Price

#### **External Controllable Line: Cross Sound Cable (New England)**





#### Note:

ISO-NE Forecast is an advisory posting @ 18:00 day before.

The DAM and R/T prices at the Shorham 13899 interface are used for ISO-NE.

The DAM and R/T prices at the CSC interface are used for NYISO.

### **External Controllable Line: Northport - Norwalk (New England)**





#### Note:

ISO-NE Forecast is an advisory posting @ 18:00 day before.

The DAM and R/T prices at the Northport 138 interface are used for ISO-NE.

The