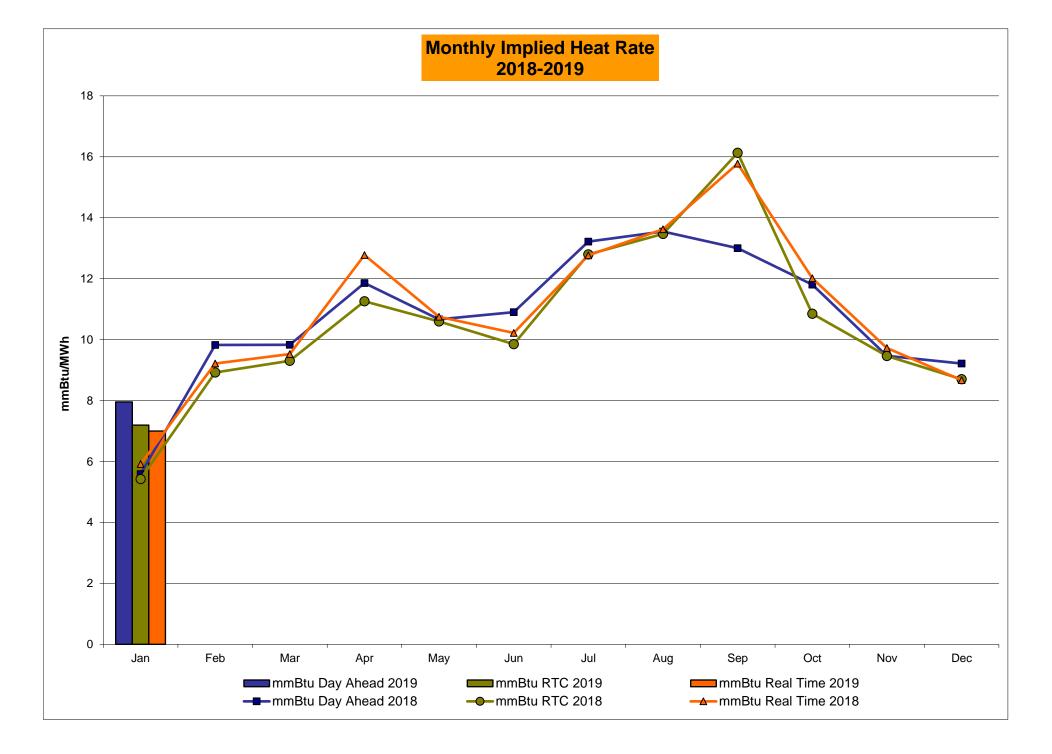

br>0.20<br>9.13<br>8.50<br>6.96<br>5.33<br>4.70<br>3.47<br>3.11<br>2.48         | 8.37<br>8.37<br>6.36<br>5.69<br>5.69<br>4.31<br>4.22<br>4.22<br>4.22<br>12.88<br>3.43<br>2.63<br>1.07<br>1.07<br>0.38<br>0.11<br>0.11<br>12.40<br>0.21<br>8.14<br>8.14<br>4.26<br>4.70<br>4.70<br>0.92<br>0.06<br>0.06                 | 6.93<br>6.93<br>6.57<br>4.00<br>4.00<br>3.97<br>3.97<br>3.97<br>3.97<br>14.47<br>4.39<br>4.39<br>3.85<br>0.50<br>0.50<br>0.38<br>0.09<br>0.09<br>17.43<br>0.22<br>7.39<br>7.39<br>6.45<br>1.16<br>1.16<br>0.67<br>0.10                 | 4.99 4.86 3.71 3.70 3.70 3.70 3.70 3.70 14.07  1.71 1.58 0.00 0.00 0.00 0.00 0.00 0.00 0.00 16.90 0.22  3.49 3.49 3.15 0.00 0.00 0.00 0.00 0.00 0.00 0.00 0 |



—■ Real Time % of unit hours mitigated - 2018

→ DAM % of unit hours mitigated - 2018







# NYISO LBMP ZONES



#### **Billing Codes for Chart C**

| Chart - C Category Name                   | <b>Billing Code</b> | Billing Category Name                                                              |
|-------------------------------------------|---------------------|------------------------------------------------------------------------------------|
| Bid Production Cost Guarantee Balancing   | 81203               | Balancing NYISO Bid Production Cost Guarantee - Internal Units                     |
| Bid Production Cost Guarantee Balancing   | 81204               | Balancing NYISO Bid Production Cost Guarantee - External Units                     |
| Bid Production Cost Guarantee Balancing   | 81205               | Balancing NYISO Bid Production Cost Guarantee Expenditure du