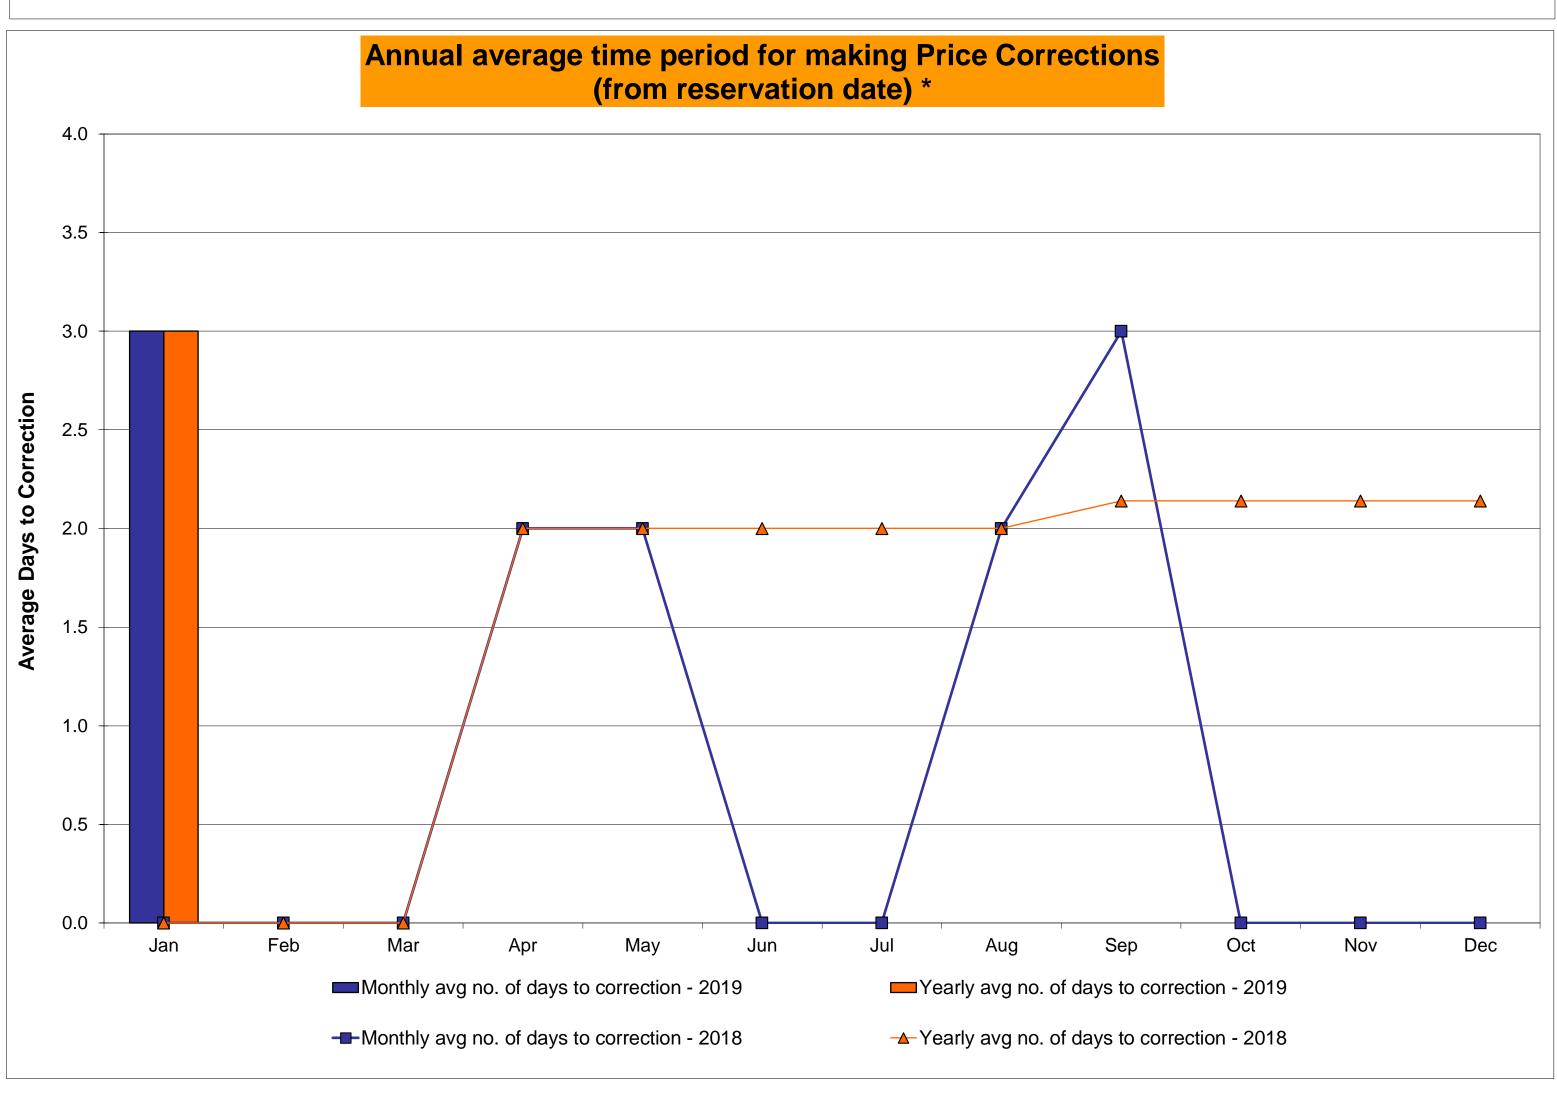

0.00%<br>0.04%<br>3<br>720<br>0.42%<br>0.62%                 | 0<br>744<br>0.00%<br>0.14%<br>0<br>9,021<br>0.00%<br>0.04%<br>2<br>744<br>0.27%<br>0.57%                 | 2<br>744<br>0.27%<br>0.15%<br>5<br>9,071<br>0.06%<br>0.04%<br>12<br>744<br>1.61%<br>0.70%                 | 1<br>720<br>0.14%<br>0.15%<br>2<br>8,723<br>0.02%<br>0.04%<br>11<br>720<br>1.53%<br>0.79%                 | 0<br>744<br>0.00%<br>0.14%<br>0<br>8,990<br>0.00%<br>0.03%<br>24<br>744<br>3.23%<br>1.04%                 | 0<br>721<br>0.00%<br>0.12%<br>0<br>8,763<br>0.00%<br>0.03%<br>0<br>721<br>0.00%<br>0.95% | 0<br>744<br>0.00%<br>0.11%<br>0<br>8,993<br>0.00%<br>0.03%<br>0<br>744<br>0.00%<br>0.87%                 |

<sup>\*</sup>Calendar days from reservation date; for June 2018 forward, business days from market date









|        |                  |           |           |           | Virtual L | oad and | Supp             | oly Zonal | Statistic | s (Avera  | ge MWh/da | ay) - 2019 | 9                |           |          |            |           |
|--------|------------------|-----------|-----------|-----------|-----------|---------|------------------|-----------|-----------|-----------|-----------|------------|------------------|-----------|----------|------------|-----------|
|        |                  | Virtual L | oad Bid   | Virtual S | upply Bid |         |                  | Virtual L | _oad Bid  | Virtual S | upply Bid |            |                  | Virtual I | _oad Bid | Virtual Su | upply Bid |
|        |                  |           | Not       |           | Not       |         |