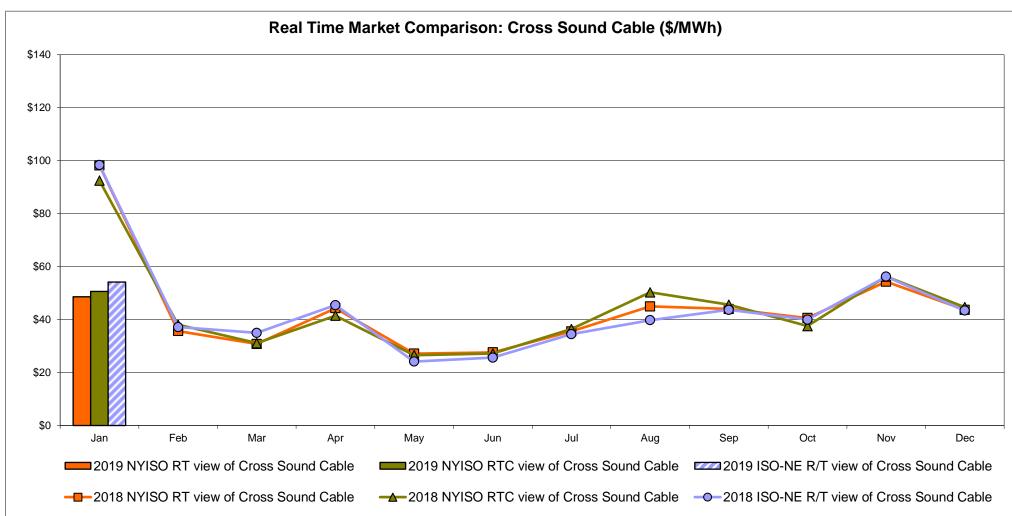

>39.91<br>21.83                   | <b>ENGLAND Zone N</b> 51.59 28.15     | SOUND<br>CABLE<br>Controllable<br>Line<br>55.11<br>31.32                   | NORWALK<br>Controllable<br>Line<br>54.71<br>30.17 | <u>Line</u> 52.25 30.31                | Controllable<br>Line<br>48.26<br>28.79                   | Controllable<br>Line<br>48.78<br>28.88<br>44.02 | 27.92                                  |

<sup>\*</sup> Straight LBMP averages

















## **External Comparison ISO-New England**





### **External Comparison PJM**





#### **External Comparison Ontario IESO**





Notes: Exchange factor used for January 2019 was 0.75187969924812 to US

HOEP: Hourly Ontario Energy Price Pre-Dispatch: Projected Energy Price

#### **External Controllable Line: Cross Sound Cable (New England)**





#### Note:

ISO-NE Forecast is an advisory posting @ 18:00 day before.

The DAM and R/T prices at the Shorham 13899 interface are used for ISO-NE.

The DAM and R/T prices at the CSC interface are used for NYISO.

### **External Controllable Line: Northport - Norwalk (New England)**





#### Note:

ISO-NE Forecast is an advisory posting @ 18:00 day before.

The DAM and R/T prices at the Northport 138 interface are used for ISO-NE.

The DAM and R/T prices at the 1385 interface are used for NYISO.

## **External Controllable Line: Neptune (PJM)**





## **External Comparison Hydro-Quebec**





Note:

Hydro-Quebec Prices are unavailable.

### **External Controllable Line: Linden VFT (PJM)**





### **External Controllable Line: Hudson (PJM)**





#### **NYISO Real Time Price Correction