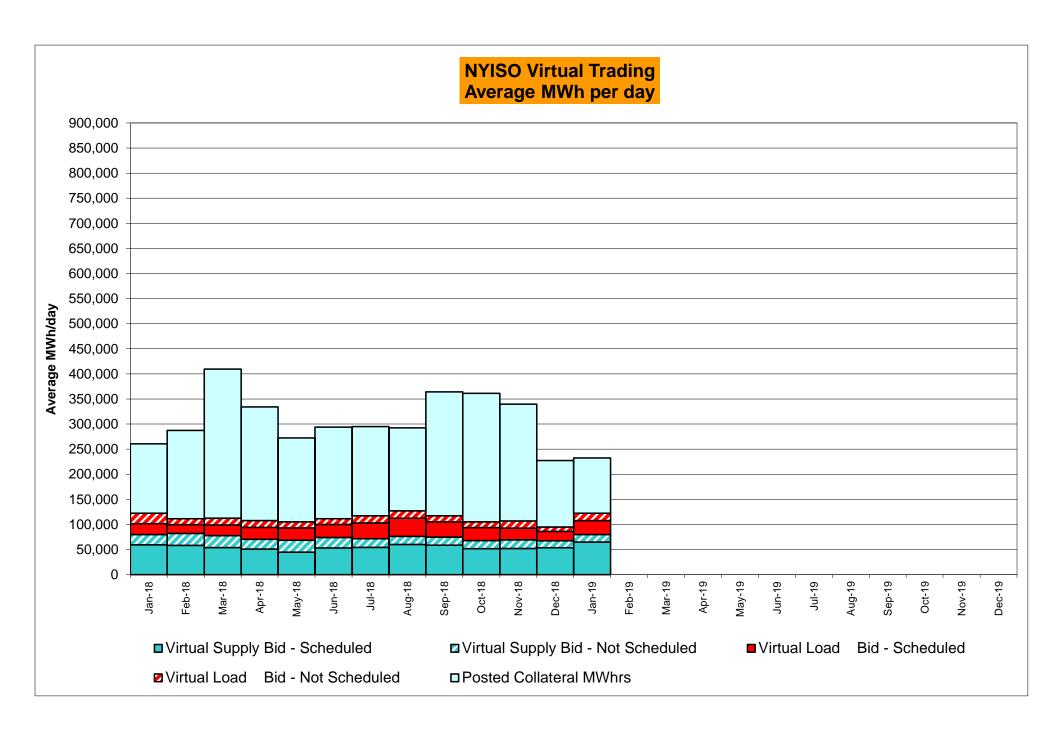

00%<br>0.04%<br>3<br>720<br>0.42%<br>0.62%                 | 0<br>744<br>0.00%<br>0.14%<br>0<br>9,021<br>0.00%<br>0.04%<br>2<br>744<br>0.27%<br>0.57%                 | 2<br>744<br>0.27%<br>0.15%<br>5<br>9,071<br>0.06%<br>0.04%<br>12<br>744<br>1.61%<br>0.70%                 | 1<br>720<br>0.14%<br>0.15%<br>2<br>8,723<br>0.02%<br>0.04%<br>11<br>720<br>1.53%<br>0.79%                 | 0<br>744<br>0.00%<br>0.14%<br>0<br>8,990<br>0.00%<br>0.03%<br>24<br>744<br>3.23%<br>1.04%                 | 0<br>721<br>0.00%<br>0.12%<br>0<br>8,763<br>0.00%<br>0.03%<br>0<br>721<br>0.00%<br>0.95% | 0<br>744<br>0.00%<br>0.11%<br>0<br>8,993<br>0.00%<br>0.03%<br>0<br>744<br>0.00%<br>0.87%                 |

<sup>\*</sup>Calendar days from reservation date; for June 2018 forward, business days from market date









|        |                  |           |           |           | Virtual L | oad and | Supp             | oly Zonal | Statistic | s (Avera  | ge MWh/da | ay) - 2019 | 9                |           |          |            |           |
|--------|------------------|-----------|-----------|-----------|-----------|---------|------------------|-----------|-----------|-----------|-----------|------------|------------------|-----------|----------|------------|-----------|
|        |                  | Virtual L | oad Bid   | Virtual S | upply Bid |         |                  | Virtual L | _oad Bid  | Virtual S | upply Bid |            |                  | Virtual I | _oad Bid | Virtual Su | upply Bid |
|        |                  |           | Not       |           | Not       |         |