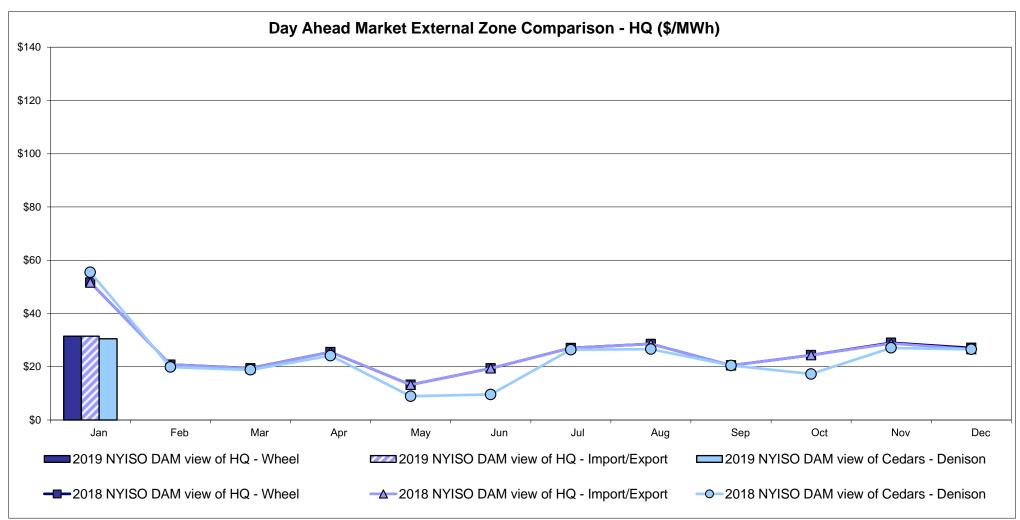

factor used for January 2019 was 0.75187969924812 to US

HOEP: Hourly Ontario Energy Price Pre-Dispatch: Projected Energy Price

#### **External Controllable Line: Cross Sound Cable (New England)**





#### Note:

ISO-NE Forecast is an advisory posting @ 18:00 day before.

The DAM and R/T prices at the Shorham 13899 interface are used for ISO-NE.

The DAM and R/T prices at the CSC interface are used for NYISO.

### **External Controllable Line: Northport - Norwalk (New England)**





#### Note:

ISO-NE Forecast is an advisory posting @ 18:00 day before.

The DAM and R/T prices at the Northport 138 interface are used for ISO-NE.

The DAM and R/T prices at the 1385 interface are used for NYISO.

## **External Controllable Line: Neptune (PJM)**





## **External Comparison Hydro-Quebec**





Note:

Hydro-Quebec Prices are unavailable.

### **External Controllable Line: Linden VFT (PJM)**





### **External Controllable Line: Hudson (PJM)**





#### **NYISO Real Time Price Correction Statistics**

| <u>2019</u>                                                                                                                                                                                                                                                                                                                                                                                                                                                                                                    |