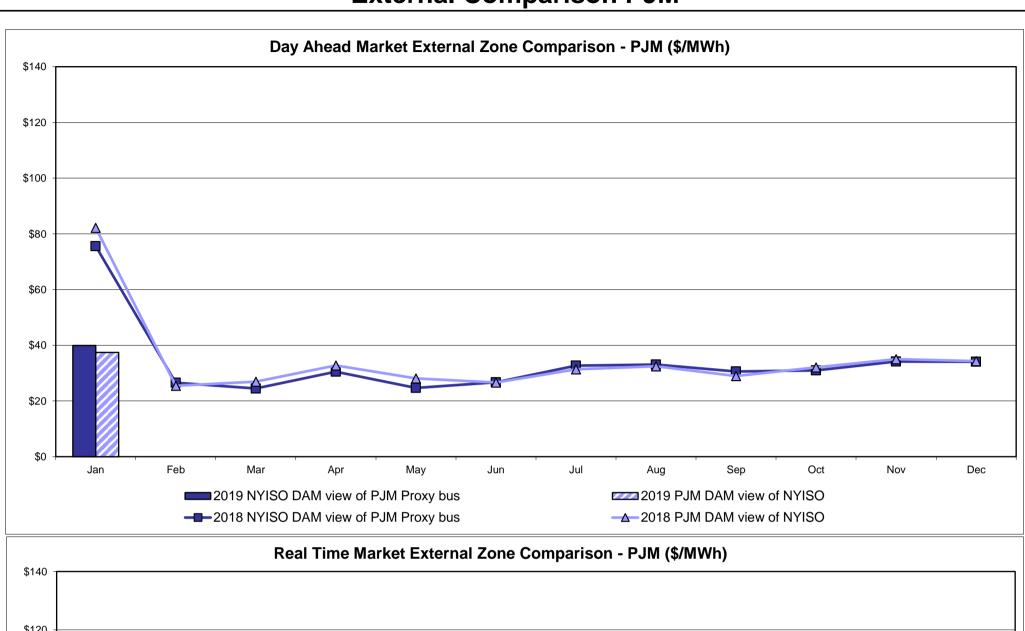

d Price * Standard Deviation  RTC LBMP  Unweighted Price * Standard Deviation                | Zone O<br>32.55<br>18.82<br>26.89 | QUEBEC (Wheel) (In Example 20.25)  QUEBEC (Wheel) (In Example 20.25) | QUEBEC mport/Export)  Zone M  31.47 20.25              | Zone P<br>39.91<br>21.83                   | <b>ENGLAND Zone N</b> 51.59 28.15     | SOUND<br>CABLE<br>Controllable<br>Line<br>55.11<br>31.32                   | NORWALK<br>Controllable<br>Line<br>54.71<br>30.17 | <u>Line</u> 52.25 30.31                | Controllable<br>Line<br>48.26<br>28.79                   | Controllable<br>Line<br>48.78<br>28.88<br>44.02 | 27.92                                  |

<sup>\*</sup> Straight LBMP averages

















## **External Comparison ISO-New England**





### **External Comparison PJM**





#### **External Comparison Ontario IESO**





Notes: Exchange factor used for January 2019 was 0.75187969924812 to US

HOEP: Hourly Ontario Energy Price Pre-Dispatch: Projected Energy Price

#### **External Controllable Line: Cross Sound Cable (New England)**





#### Note:

ISO-NE Forecast is an advisory posting @ 18:00 day before.

The DAM and R/T prices at the Shorham 13899 interface are used for ISO-NE.

The DAM and R/T prices at the CSC interface are used for NYISO.

### **External Controllable Line: Northport - Norwalk (New England)**





#### Note:

ISO-NE Forecast is an advisory posting @ 18:00 day before.

The DAM and R/T prices at the Northport 138 interface are used for ISO-NE.

The DAM and R/T prices at the 1385 interface are used for NYISO.

## **External Controllable L