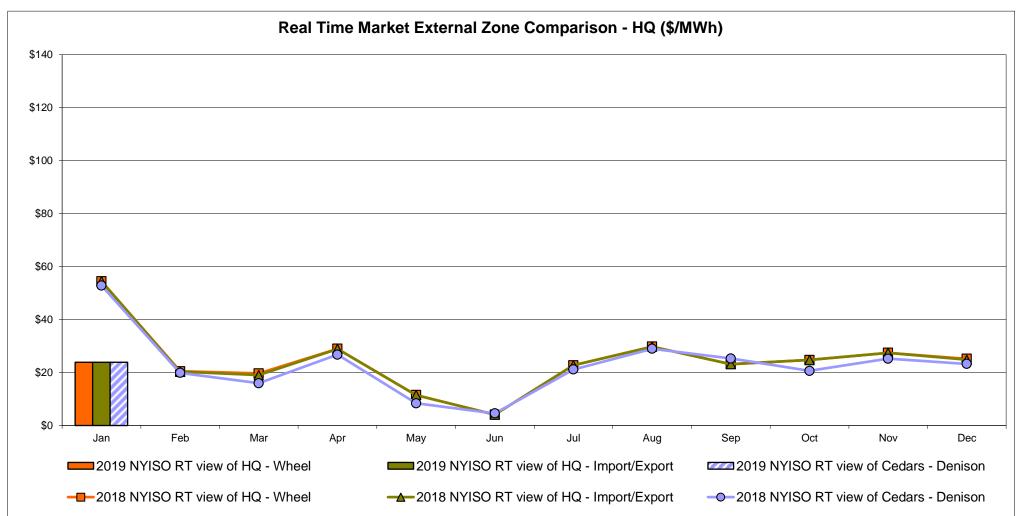

ctor used for January 2019 was 0.75187969924812 to US

HOEP: Hourly Ontario Energy Price Pre-Dispatch: Projected Energy Price

#### **External Controllable Line: Cross Sound Cable (New England)**





#### Note:

ISO-NE Forecast is an advisory posting @ 18:00 day before.

The DAM and R/T prices at the Shorham 13899 interface are used for ISO-NE.

The DAM and R/T prices at the CSC interface are used for NYISO.

### **External Controllable Line: Northport - Norwalk (New England)**





#### Note:

ISO-NE Forecast is an advisory posting @ 18:00 day before.

The DAM and R/T prices at the Northport 138 interface are used for ISO-NE.

The DAM and R/T prices at the 1385 interface are used for NYISO.

## **External Controllable Line: Neptune (PJM)**





## **External Comparison Hydro-Quebec**





Note:

Hydro-Quebec Prices are unavailable.

### **External Controllable Line: Linden VFT (PJM)**





### **External Controllable Line: Hudson (PJM)**





#### **NYISO Real Time Price Correction Statistics**

| <u>2019</u>                                                                                                                                                                                                                                                                                                                                                                                                                                                                                                    |