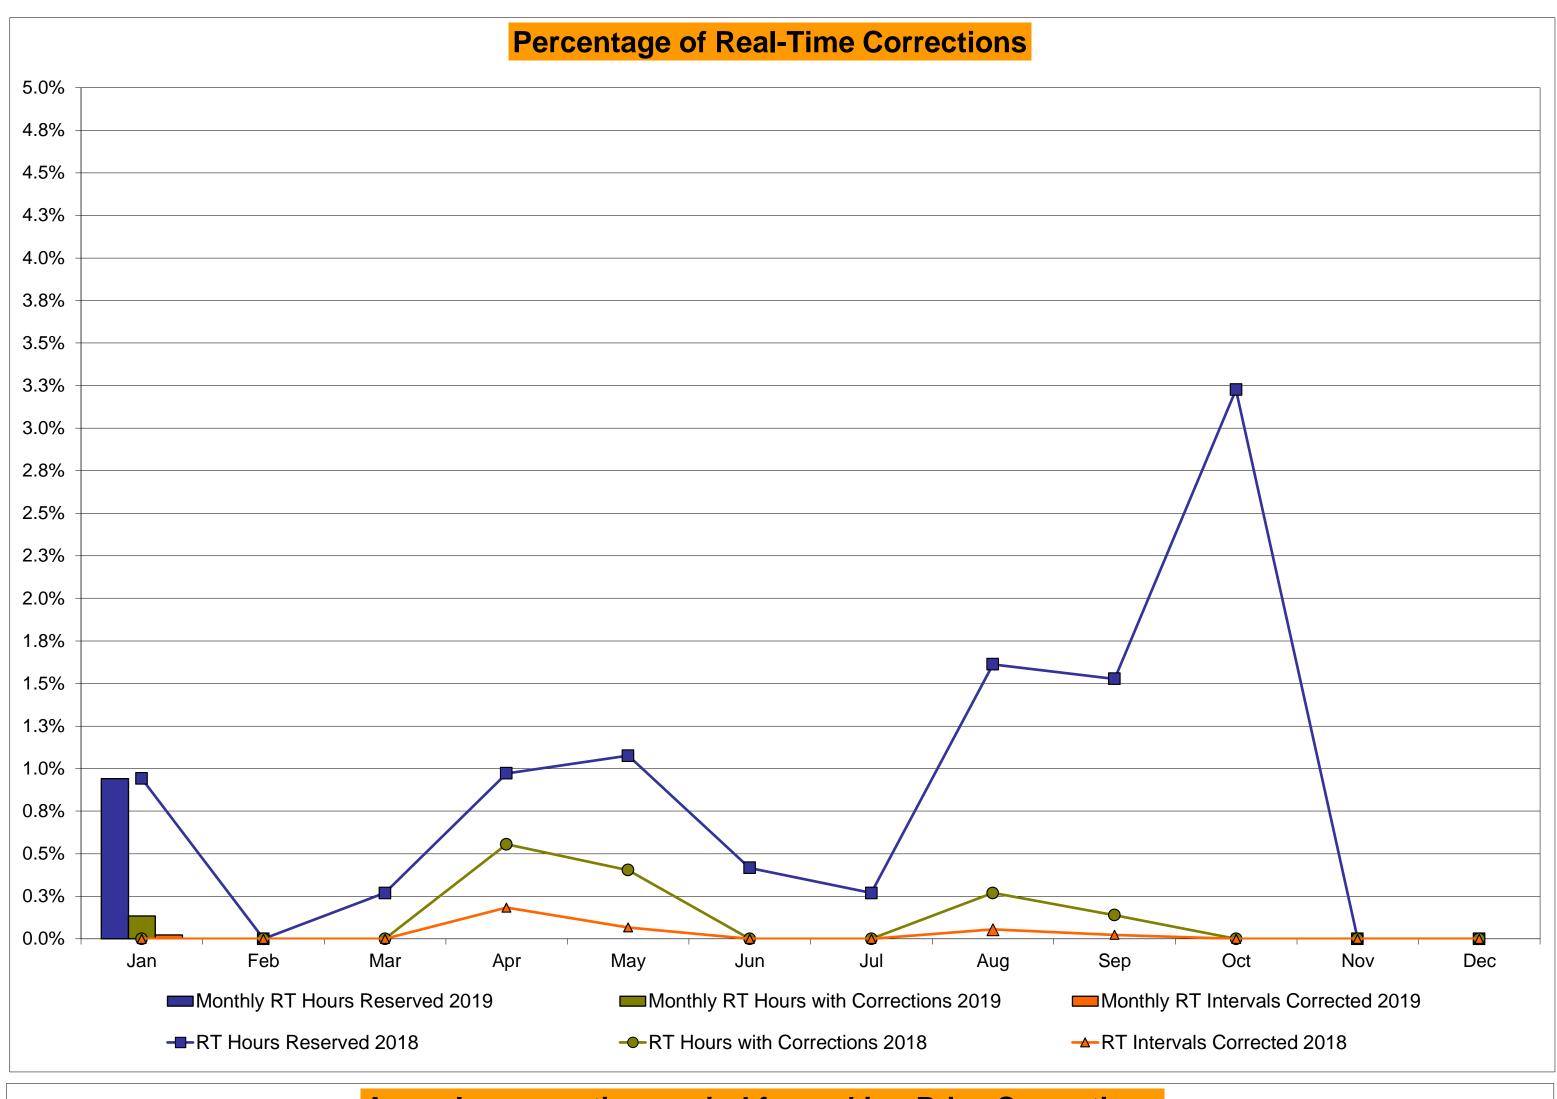

r>0.00%<br>0.04%<br>3<br>720<br>0.42%<br>0.62%                 | 0<br>744<br>0.00%<br>0.14%<br>0<br>9,021<br>0.00%<br>0.04%<br>2<br>744<br>0.27%<br>0.57%                 | 2<br>744<br>0.27%<br>0.15%<br>5<br>9,071<br>0.06%<br>0.04%<br>12<br>744<br>1.61%<br>0.70%                 | 1<br>720<br>0.14%<br>0.15%<br>2<br>8,723<br>0.02%<br>0.04%<br>11<br>720<br>1.53%<br>0.79%                 | 0<br>744<br>0.00%<br>0.14%<br>0<br>8,990<br>0.00%<br>0.03%<br>24<br>744<br>3.23%<br>1.04%                 | 0<br>721<br>0.00%<br>0.12%<br>0<br>8,763<br>0.00%<br>0.03%<br>0<br>721<br>0.00%<br>0.95% | 0<br>744<br>0.00%<br>0.11%<br>0<br>8,993<br>0.00%<br>0.03%<br>0<br>744<br>0.00%<br>0.87%                 |

<sup>\*</sup>Calendar days from reservation date; for June 2018 forward, business days from market date









|        |                  |           |           |           | Virtual L | oad and | Supp             | oly Zonal | Statistic | s (Avera  | ge MWh/da | ay) - 2019 | 9                |           |          |            |           |
|--------|------------------|-----------|-----------|-----------|-----------|---------|------------------|-----------|-----------|-----------|-----------|------------|------------------|-----------|----------|------------|-----------|
|        |                  | Virtual L | oad Bid   | Virtual S | upply Bid |         |                  | Virtual L | _oad Bid  | Virtual S | upply Bid |            |                  | Virtual I | _oad Bid | Virtual Su | upply Bid |
|        |                  |           | Not       |           | Not       |         |