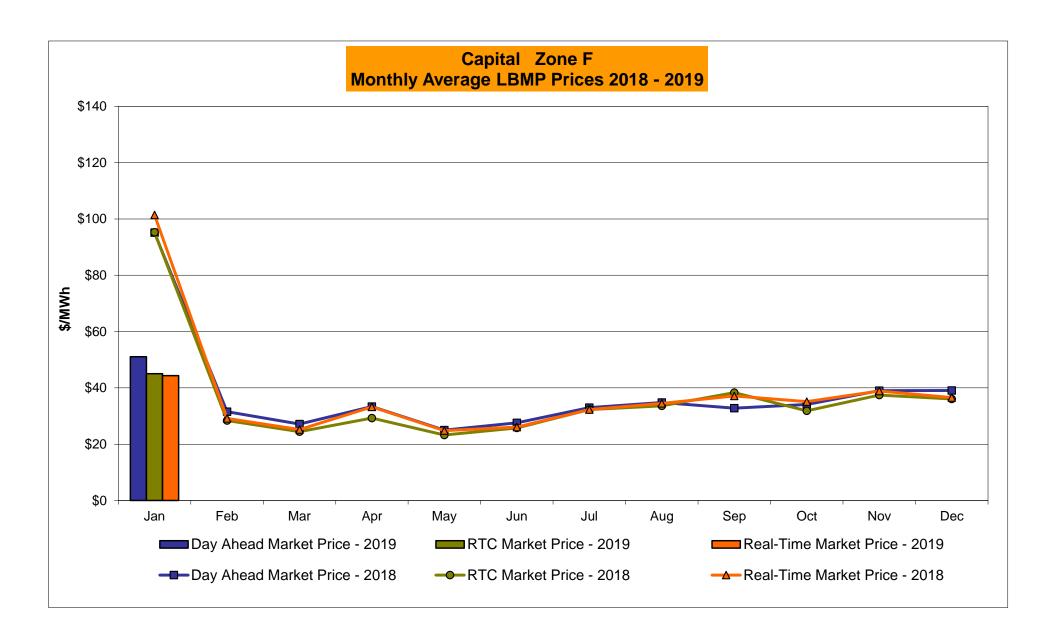

28.88<br>44.02<br>25.71                | 27.92<br>19.55                         |
| Unweighted Price * Standard Deviation  RTC LBMP  Unweighted Price * Standard Deviation                | Zone O<br>32.55<br>18.82<br>26.89 | QUEBEC (Wheel) (In Example 20.25)  QUEBEC (Wheel) (In Example 20.25) | QUEBEC mport/Export)  Zone M  31.47 20.25              | Zone P<br>39.91<br>21.83                   | <b>ENGLAND Zone N</b> 51.59 28.15     | SOUND<br>CABLE<br>Controllable<br>Line<br>55.11<br>31.32                   | NORWALK<br>Controllable<br>Line<br>54.71<br>30.17 | <u>Line</u> 52.25 30.31                | Controllable<br>Line<br>48.26<br>28.79                   | Controllable<br>Line<br>48.78<br>28.88<br>44.02 | 27.92                                  |

<sup>\*</sup> Straight LBMP averages

















## **External Comparison ISO-New England**





### **External Comparison PJM**





#### **External Comparison Ontario IESO**





Notes: Exchange factor used for January 2019 was 0.75187969924812 to US

HOEP: Hourly Ontario Energy Price Pre-Dispatch: Projected Energy Price

#### **External Controllable Line: Cross Sound Cable (New England)**





#### Note:

ISO-NE Forecast is an advisory posting @ 18:00 day before.

The DAM and R/T prices at the Shorham 13899 interface are used for ISO-NE.

The DAM and R/T prices at the CSC interface are used for NYISO.

### **External Controllable Line: Northport - Norwalk (New England)**





#### Note:

ISO-NE Forecast is an advisory posting @ 18:00 day before.

The DAM and R/T prices at the Northport 138 interface are used for ISO-NE.

T