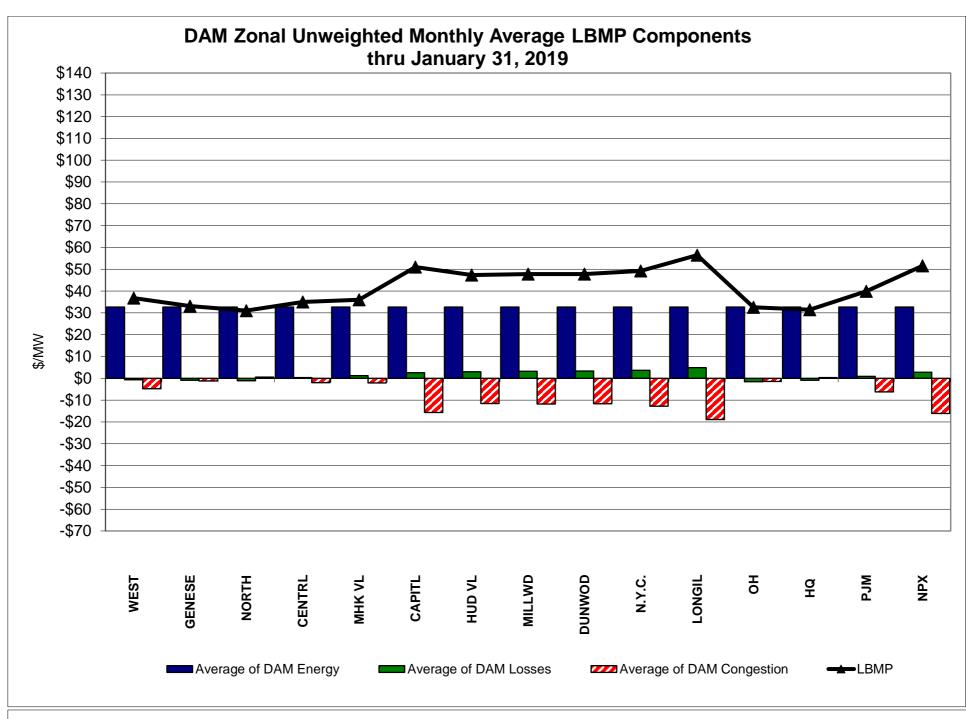

DAM residuals consist of both energy and loss revenue collections and payments. By design, there is a net over collection of revenues due to the difference between the marginal losses paid to generation and the average losses charged to loads.