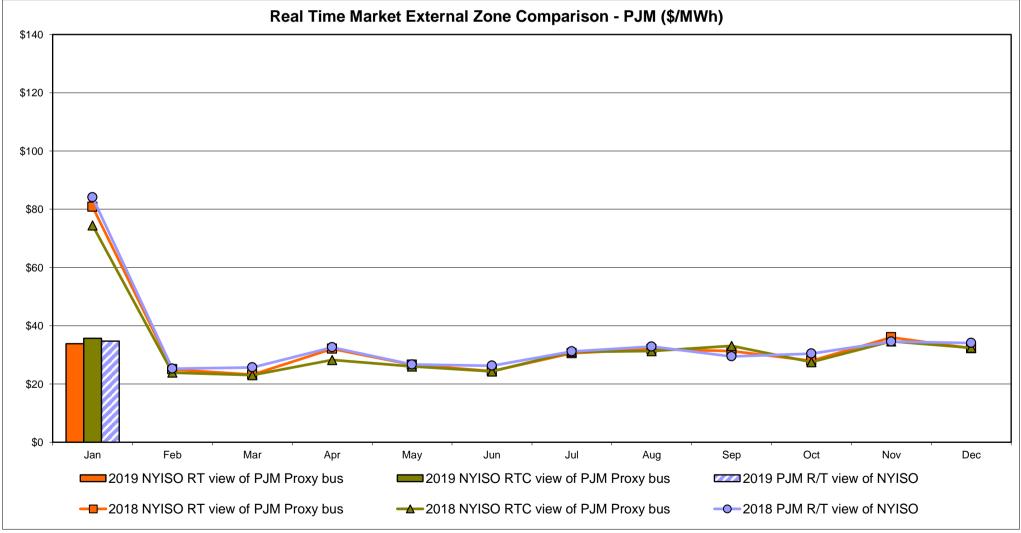

Price * Standard Deviation  RTC LBMP  Unweighted Price * Standard Deviation                | Zone O<br>32.55<br>18.82<br>26.89 | QUEBEC (Wheel) (In Example 20.25)  QUEBEC (Wheel) (In Example 20.25) | QUEBEC mport/Export)  Zone M  31.47 20.25              | Zone P<br>39.91<br>21.83                   | <b>ENGLAND Zone N</b> 51.59 28.15     | SOUND<br>CABLE<br>Controllable<br>Line<br>55.11<br>31.32                   | NORWALK<br>Controllable<br>Line<br>54.71<br>30.17 | <u>Line</u> 52.25 30.31                | Controllable<br>Line<br>48.26<br>28.79                   | Controllable<br>Line<br>48.78<br>28.88<br>44.02 | 27.92                                  |

<sup>\*</sup> Straight LBMP averages

















## **External Comparison ISO-New England**





### **External Comparison PJM**





#### **External Comparison Ontario IESO**





Notes: Exchange factor used for January 2019 was 0.75187969924812 to US

HOEP: Hourly Ontario Energy Price Pre-Dispatch: Projected Energy Price

#### **External Controllable Line: Cross Sound Cable (New England)**





#### Note:

ISO-NE Forecast is an advisory posting @ 18:00 day before.

The DAM and R/T prices at the Shorham 13899 interface are used for ISO-NE.

The DAM and R/T prices at the CSC interface are used for NYISO.

### **External Controllable Line: Northport - Norwalk (New England)**





#### Note:

ISO-NE Forecast is an advisory posting @ 18:00 day before.

The DAM and R/T prices at the Northport 138 interface are used for ISO-NE.

The DAM and R/T prices at the 1385 interface are used for NYISO.

## **External Controllable Lin