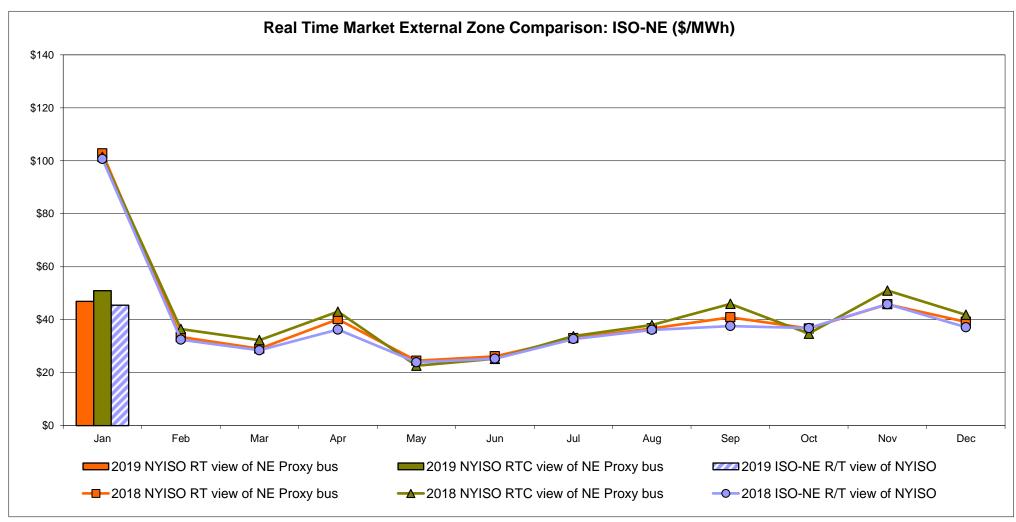

|
| Unweighted Price * Standard Deviation  RTC LBMP  Unweighted Price * Standard Deviation                | Zone O<br>32.55<br>18.82<br>26.89 | QUEBEC (Wheel) (In Example 20.25)  QUEBEC (Wheel) (In Example 20.25) | QUEBEC mport/Export)  Zone M  31.47 20.25              | Zone P<br>39.91<br>21.83                   | <b>ENGLAND Zone N</b> 51.59 28.15     | SOUND<br>CABLE<br>Controllable<br>Line<br>55.11<br>31.32                   | NORWALK<br>Controllable<br>Line<br>54.71<br>30.17 | <u>Line</u> 52.25 30.31                | Controllable<br>Line<br>48.26<br>28.79                   | Controllable<br>Line<br>48.78<br>28.88<br>44.02 | 27.92                                  |

<sup>\*</sup> Straight LBMP averages

















## **External Comparison ISO-New England**





### **External Comparison PJM**





#### **External Comparison Ontario IESO**





Notes: Exchange factor used for January 2019 was 0.75187969924812 to US

HOEP: Hourly Ontario Energy Price Pre-Dispatch: Projected Energy Price

#### **External Controllable Line: Cross Sound Cable (New England)**





#### Note:

ISO-NE Forecast is an advisory posting @ 18:00 day before.

The DAM and R/T prices at the Shorham 13899 interface are used for ISO-NE.

The DAM and R/T prices at the CSC interface are used for NYISO.

### **External Controllable Line: Northport - Norwalk (New England)**





#### Note:

ISO-NE Forecast is an advisory posting @ 18:00 day before.

The DAM and R/T prices at the Northport 138 interface are used for ISO-NE.

The DAM and R/T prices at the 1385 interface are used for N