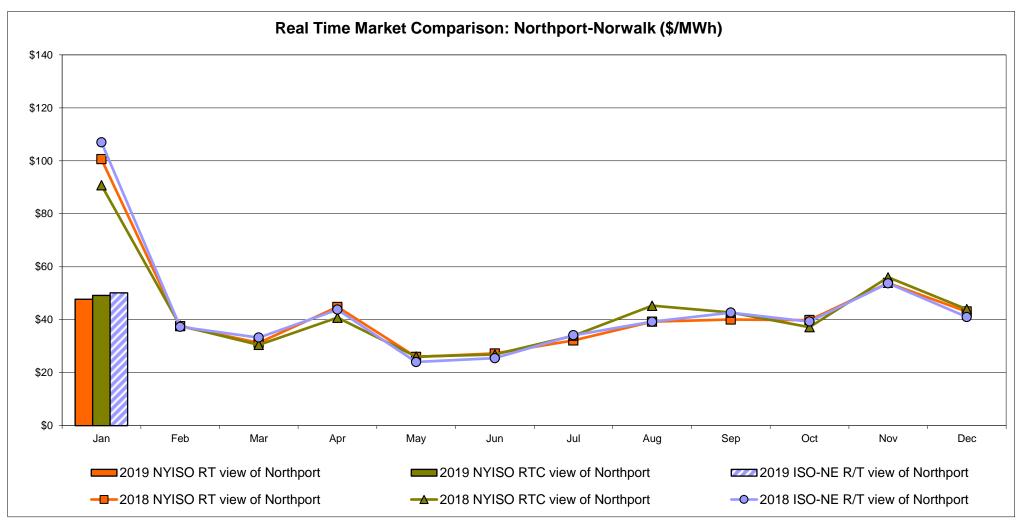

# Market Performance Highlights January 2019

- LBMP for January is \$50.93/MWh; higher than \$40.31/MWh in December 2018 and lower than \$99.55/MWh in January 2018.
  - Day Ahead and Real Time Load Weighted LBMPs are higher compared to December.
- January 2019 average year-to-date monthly cost of \$52.99/MWh is a 48% decrease from \$101.54/MWh in January 2018.
- Average daily sendout is 449 GWh/day in January; higher than 425 GWh/day in December 2018 and lower than 463 GWh/day in January 2018.
- Natural gas and distillate prices were higher compared to the previous month.
  - Natural Gas (Transco Z6 NY) was \$6.11/MMBtu, up from \$4.10/MMBtu in December.
  - Natural gas prices are down 65.9% year-over-year.
  - Jet Kerosene Gulf Coast was \$13.25/MMBtu, up from \$12.54/MMBtu in December.
  - Ultra Low Sulfur No.2 Diesel NY Harbor was \$13.20/MMBtu, up from \$12.84/MMBtu in December.
  - Distillate prices are down 9.7% year-over-year.
- Uplift per MWh is higher compared to the previous month.
  - Uplift (not including NYISO cost of operations) is (\$0.25)/MWh; higher than (\$0.29)/MWh in December.
    - Local Reliability Share is \$0.32/MWh, higher than \$0.23/MWh in December.
    - Statewide Share is (\$0.57)/MWh, lower than (\$0.52)/MWh in December.
  - TSA \$ per NYC MWh is \$0.00/MWh.
  - Total uplift costs (Schedule 1 components including NYISO Cost of Operations) are higher than December.