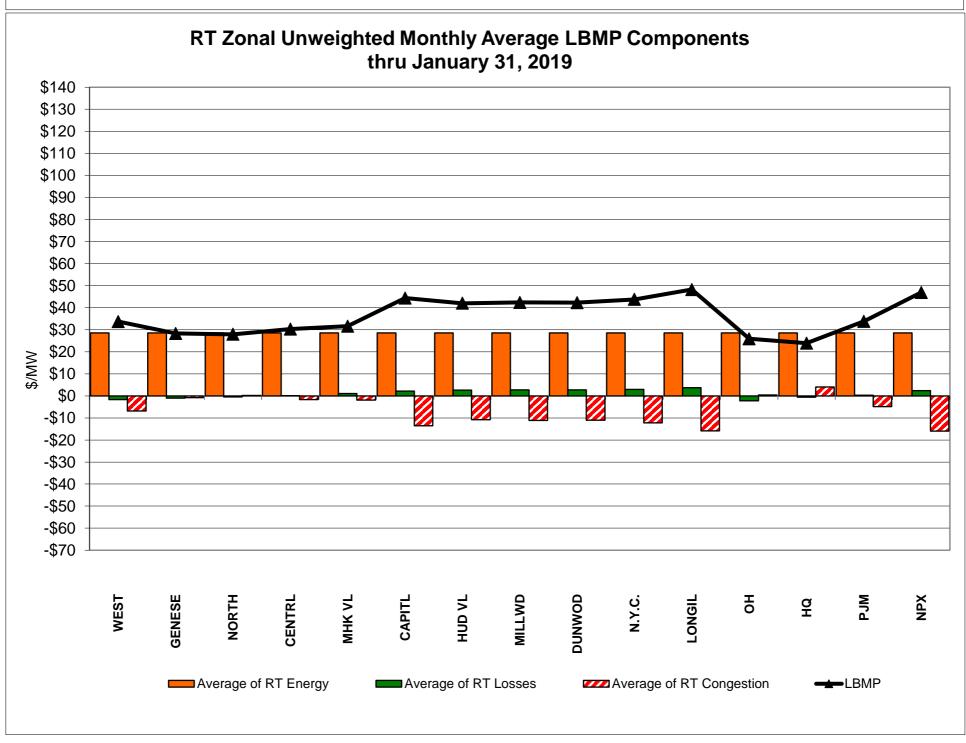

DAM residuals consist of both energy and loss revenue collections and payments. By design, there is a net over collection of revenues due to the difference between the marginal losses paid to generation and the average losses charged to loads.