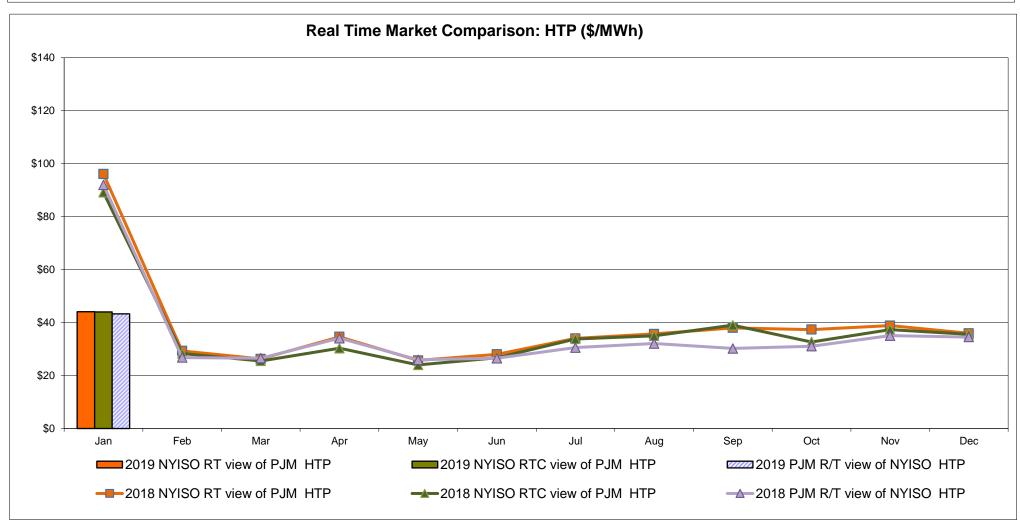

ine: Cross Sound Cable (New England)**





#### Note:

ISO-NE Forecast is an advisory posting @ 18:00 day before.

The DAM and R/T prices at the Shorham 13899 interface are used for ISO-NE.

The DAM and R/T prices at the CSC interface are used for NYISO.

### **External Controllable Line: Northport - Norwalk (New England)**





#### Note:

ISO-NE Forecast is an advisory posting @ 18:00 day before.

The DAM and R/T prices at the Northport 138 interface are used for ISO-NE.

The DAM and R/T prices at the 1385 interface are used for NYISO.

## **External Controllable Line: Neptune (PJM)**





## **External Comparison Hydro-Quebec**





Note:

Hydro-Quebec Prices are unavailable.

### **External Controllable Line: Linden VFT (PJM)**





### **External Controllable Line: Hudson (PJM)**





#### **NYISO Real Time Price Correction Statistics**

| <u>2019</u>                                                                                                                                                                                                                                                                                                                                                                                                                                                                                                    |                                                                                                                                                                                                       | <u>January</u>