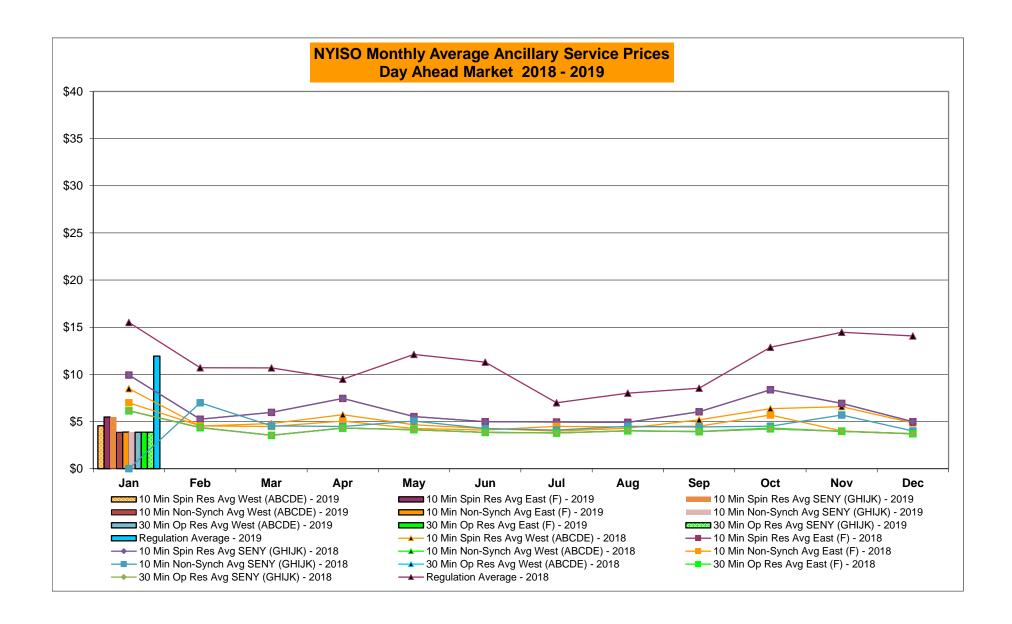

|            | Sep-19           |           |          |            |           |
|        | Oct-19           |           |           |           |           |         | Oct-19           |           |           |           |           |            | Oct-19           |           |          |            |           |
|        | Nov-19           |           |           |           |           |         | Nov-19           |           |           |           |           |            | Nov-19           |           |          |            |           |
|        | Dec-19           |           |           |           |           |         | Dec-19           |           |           |           |           |            | Dec-19           |           |          |            |           |









#### NYISO Markets Ancillary Services Statistics - Unweighted Price (\$/MWH)

|