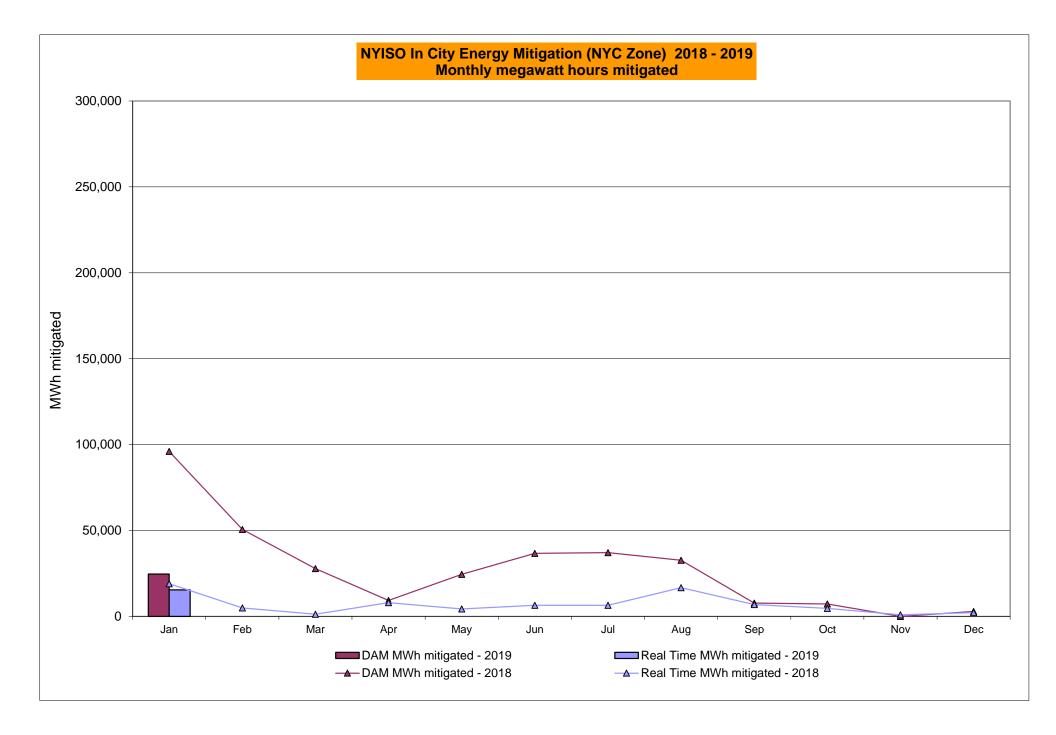

.90<br>0.20<br>9.13<br>8.50<br>6.96<br>5.33<br>4.70<br>3.47<br>3.11<br>2.48         | 8.37<br>8.37<br>6.36<br>5.69<br>5.69<br>4.31<br>4.22<br>4.22<br>4.22<br>12.88<br>3.43<br>2.63<br>1.07<br>1.07<br>0.38<br>0.11<br>0.11<br>12.40<br>0.21<br>8.14<br>8.14<br>4.26<br>4.70<br>4.70<br>0.92<br>0.06<br>0.06                 | 6.93<br>6.93<br>6.57<br>4.00<br>4.00<br>3.97<br>3.97<br>3.97<br>3.97<br>14.47<br>4.39<br>4.39<br>3.85<br>0.50<br>0.50<br>0.38<br>0.09<br>0.09<br>17.43<br>0.22<br>7.39<br>7.39<br>6.45<br>1.16<br>1.16<br>0.67<br>0.10                 | 4.99 4.86 3.71 3.70 3.70 3.70 3.70 3.70 14.07  1.71 1.58 0.00 0.00 0.00 0.00 0.00 0.00 0.00 16.90 0.22  3.49 3.49 3.15 0.00 0.00 0.00 0.00 0.00 0.00 0.00 0 |



—■ Real Time % of unit hours mitigated - 2018

→ DAM % of unit hours mitigated - 2018







# NYISO LBMP ZONES



#### **Billing Codes for Chart C**

| Chart - C Category Name                   | <b>Billing Code</b> | Billing Category Name                                                              |
|-------------------------------------------|---------------------|------------------------------------------------------------------------------------|
| Bid Production Cost Guarantee Balancing   | 81203               | Balancing NYISO Bid Production Cost Guarantee - Internal Units                     |
| Bid Production Cost Guarantee Balancing   | 81204               | Balancing NYISO Bid Production Cost Guarantee - External Units                     |
| Bid Production Cost Guarantee Balancing   | 81205               | Balancing NYISO Bid Production Cost Guarantee Expenditur