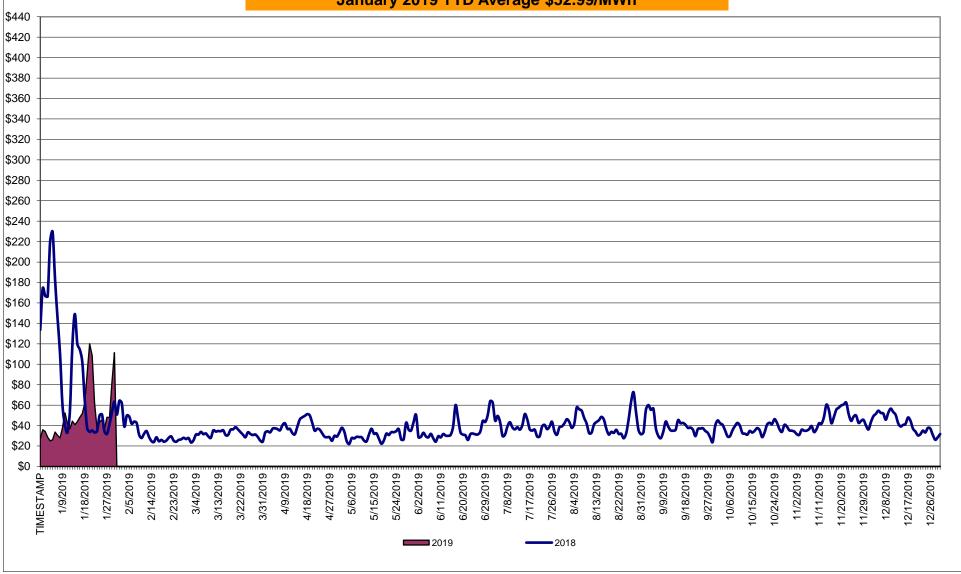

# Market Performance Highlights January 2019

- LBMP for January is \$50.93/MWh; higher than \$40.31/MWh in December 2018 and lower than \$99.55/MWh in January 2018.
  - Day Ahead and Real Time Load Weighted LBMPs are higher compared to December.
- January 2019 average year-to-date monthly cost of \$52.99/MWh is a 48% decrease from \$101.54/MWh in January 2018.
- Average daily sendout is 449 GWh/day in January; higher than 425 GWh/day in December 2018 and lower than 463 GWh/day in January 2018.
- Natural gas and distillate prices were higher compared to the previous month.
  - Natural Gas (Transco Z6 NY) was \$6.11/MMBtu, up from \$4.10/MMBtu in December.
  - Natural gas prices are down 65.9% year-over-year.
  - Jet Kerosene Gulf Coast was \$13.25/MMBtu, up from \$12.54/MMBtu in December.
  - Ultra Low Sulfur No.2 Diesel NY Harbor was \$13.20/MMBtu, up from \$12.84/MMBtu in December.
  - Distillate prices are down 9.7% year-over-year.
- Uplift per MWh is higher compared to the previous month.
  - Uplift (not including NYISO cost of operations) is (\$0.25)/MWh; higher than (\$0.29)/MWh in December.
    - Local Reliability Share is \$0.32/MWh, higher than \$0.23/MWh in December.
    - Statewide Share is (\$0.57)/MWh, lower than (\$0.52)/MWh in December.
  - TSA \$ per NYC MWh is \$0.00/MWh.
  - Total uplift costs (Schedule 1 components including NYISO Cost of Operations) are higher than December.

# Daily NYISO Average Cost/MWh (Energy & Ancillary Services)\* 2018 Annual Average \$44.92/MWh January 2018 YTD Average \$101.54/MWh January 2019 YTD Average \$52.99/MWh

<sup>\*</sup> Excludes ICAP payments.