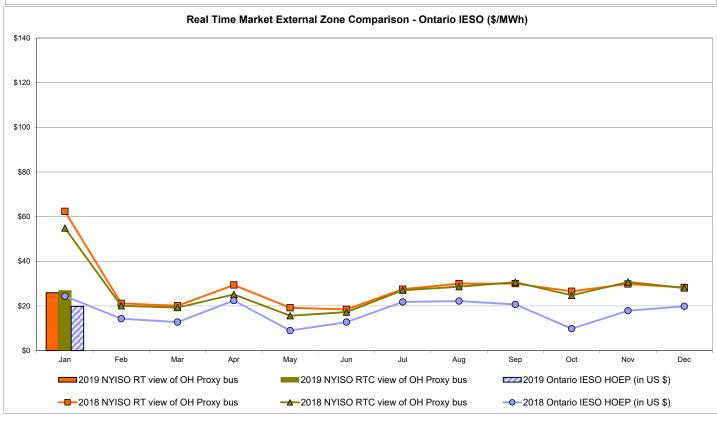

d Price * Standard Deviation                | Zone O<br>32.55<br>18.82<br>26.89 | QUEBEC (Wheel) (In Example 20.25)  QUEBEC (Wheel) (In Example 20.25) | QUEBEC mport/Export)  Zone M  31.47 20.25              | Zone P<br>39.91<br>21.83                   | <b>ENGLAND Zone N</b> 51.59 28.15     | SOUND<br>CABLE<br>Controllable<br>Line<br>55.11<br>31.32                   | NORWALK<br>Controllable<br>Line<br>54.71<br>30.17 | <u>Line</u> 52.25 30.31                | Controllable<br>Line<br>48.26<br>28.79                   | Controllable<br>Line<br>48.78<br>28.88<br>44.02 | 27.92                                  |

<sup>\*</sup> Straight LBMP averages

















## **External Comparison ISO-New England**





### **External Comparison PJM**





#### **External Comparison Ontario IESO**





Notes: Exchange factor used for January 2019 was 0.75187969924812 to US

HOEP: Hourly Ontario Energy Price Pre-Dispatch: Projected Energy Price

#### **External Controllable Line: Cross Sound Cable (New England)**





#### Note:

ISO-NE Forecast is an advisory posting @ 18:00 day before.

The DAM and R/T prices at the Shorham 13899 interface are used for ISO-NE.

The DAM and R/T prices at the CSC interface are used for NYISO.

### **External Controllable Line: Northport - Norwalk (New England)**





#### Note:

ISO-NE Forecast is an advisory posting @ 18:00 day before.

The DAM and R/T prices at the Northport 138 interface are used for ISO-NE.

The DAM and R/T prices at the 1385 interface are used for NYISO.

## **External Controllable Line: Neptune (PJM)**





## **External Compariso