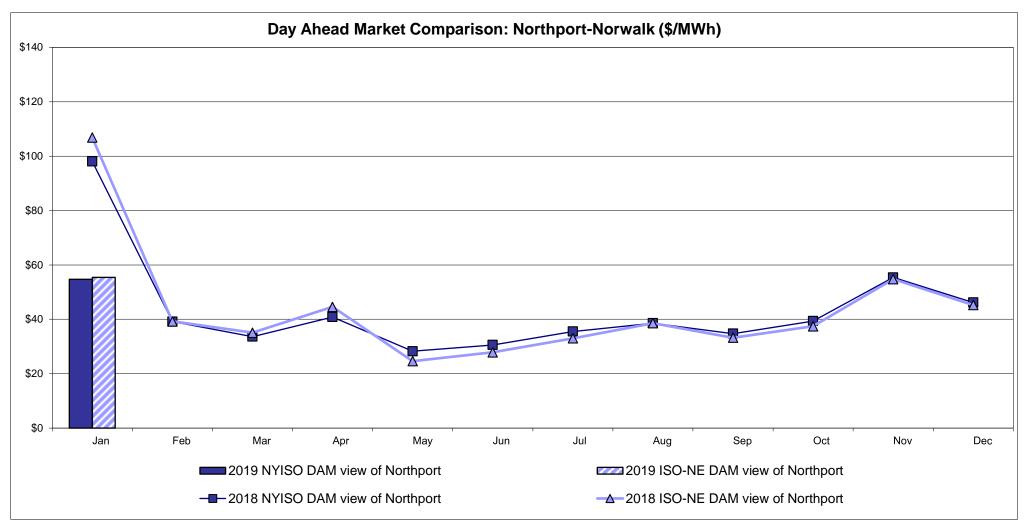

| Controllable<br>Line<br>48.78<br>28.88<br>44.02 | 27.92                                  |

<sup>\*</sup> Straight LBMP averages

















## **External Comparison ISO-New England**





### **External Comparison PJM**





#### **External Comparison Ontario IESO**





Notes: Exchange factor used for January 2019 was 0.75187969924812 to US

HOEP: Hourly Ontario Energy Price Pre-Dispatch: Projected Energy Price

#### **External Controllable Line: Cross Sound Cable (New England)**





#### Note:

ISO-NE Forecast is an advisory posting @ 18:00 day before.

The DAM and R/T prices at the Shorham 13899 interface are used for ISO-NE.

The DAM and R/T prices at the CSC interface are used for NYISO.

### **External Controllable Line: Northport - Norwalk (New England)**





#### Note:

ISO-NE Forecast is an advisory posting @ 18:00 day before.

The DAM and R/T prices at the Northport 138 interface are used for ISO-NE.

The DAM and R/T prices at the 1385 interface are used for NYISO.

## **External Controllable Line: Neptune (PJM)**





## **External Comparison Hydro-Quebec**





Note:

Hydro-Quebec Prices are unavailable.

### **External Controllable Line: Linden VFT (PJM)**





### **External Controllable Line: Hudson (PJM)**





#### **NYISO Real Time Price Correction Statistics**

| <u>2019</u>