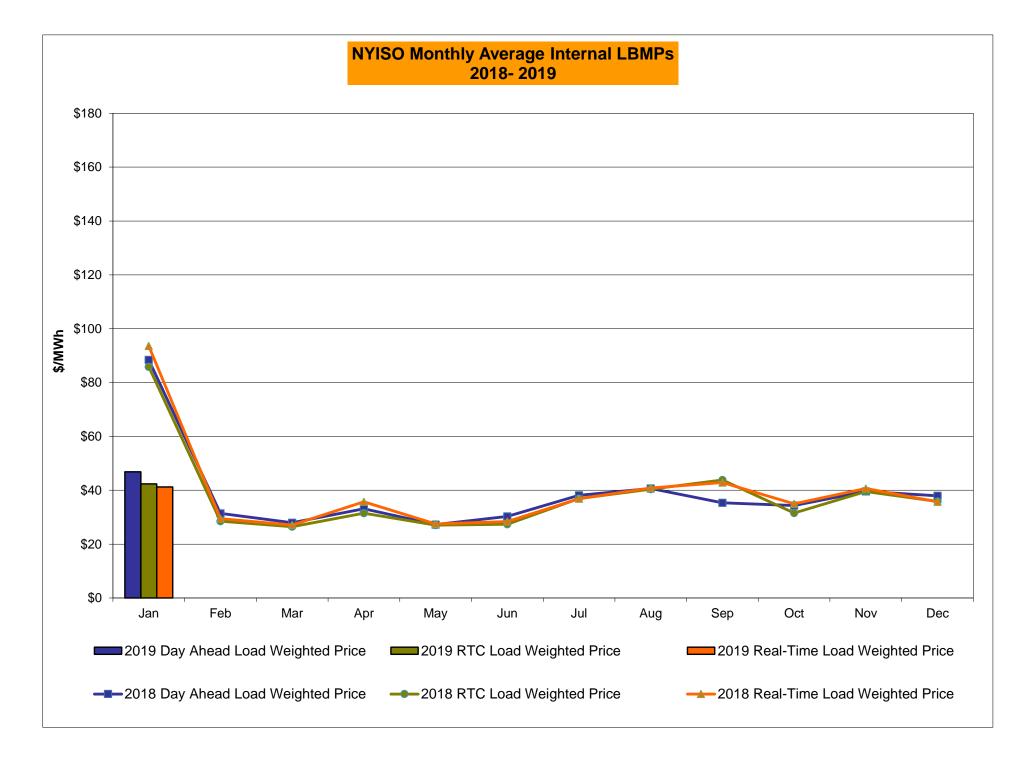

# Market Performance Highlights January 2019

- LBMP for January is \$50.93/MWh; higher than \$40.31/MWh in December 2018 and lower than \$99.55/MWh in January 2018.
  - Day Ahead and Real Time Load Weighted LBMPs are higher compared to December.
- January 2019 average year-to-date monthly cost of \$52.99/MWh is a 48% decrease from \$101.54/MWh in January 2018.
- Average daily sendout is 449 GWh/day in January; higher than 425 GWh/day in December 2018 and lower than 463 GWh/day in January 2018.
- Natural gas and distillate prices were higher compared to the previous month.
  - Natural Gas (Transco Z6 NY) was \$6.11/MMBtu, up from \$4.10/MMBtu in December.
  - Natural gas prices are down 65.9% year-over-year.
  - Jet Kerosene Gulf Coast was \$13.25/MMBtu, up from \$12.54/MMBtu in December.
  - Ultra Low Sulfur No.2 Diesel NY Harbor was \$13.20/MMBtu, up from \$12.84/MMBtu in December.
  - Distillate prices are down 9.7% year-over-year.
- Uplift per MWh is higher compared to the previous month.
  - Uplift (not including NYISO cost of operations) is (\$0.25)/MWh; higher than (\$0.29)/MWh in December.
    - Local Reliability Share is \$0.32/MWh, higher than \$0.23/MWh in December.
    - Statewide Share is (\$0.57)/MWh, lower than (\$0.52)/MWh in December.
  - TSA \$ per NYC MWh is \$0.00/MWh.
  - Total uplift costs (Schedule 1 components including NYISO Cost of Operations) are higher than December.

# NYISO Average Cost/MWh (Energy and Ancillary Services) \* from the LBMP Customer point of view

| 2019                            | <u>January</u> | <u>February</u> | <u>March</u> | <u>April</u> | <u>May</u> | <u>June</u> | <u>July</u> | <u>August</u> | <u>September</u> | <u>October</u> | November | <u>December</u> |
|---------------------------------|----------------|-----------------|--------------|--------------|------------|-------------|-------------|---------------|------------------|----------------|----------|-----------------|
| LBMP                            | 50.93          |                 |              |              |            |             |             |               |                  |                |          |                 |
| NTAC                            | 0.51           |                 |              |              |            |             |             |               |                  |                |          |                 |
| Reserve                         | 0.54           |                 |              |              |            |             |             |               |                  |                |          |                 |
| Regulation                      | 0.13           |                 |              |              |            |             |             |               |                  |                |          |                 |
| NYISO Cost of Operations        | 0.68           |                 |              |              |            |             |             |               |                  |                |          |                 |
| FERC Fee Recovery               | 0.08           |                 |              |              |            |             |             |               |                  |                |          |                 |
| Uplift                          | (0.25)         |                 |              |              |            |             |             |               |                  |                |          |                 |
| Uplift: Local Reliability Share | 0.32           |                 |              |              |            |             |             |               |                  |                |          |                 |
| Uplift: Statewide Share         | (0.57)         |                 |              |              |            |             |             |               |                  |                |          |                 |
| Voltage Support and Black Start | 0.37           |                 |              |              |            |             |             |               |                  |                |          |                 |
| Avg Monthly Cost                | 52.99          |                 |              |              |            |             |             |               |                  |                |          |                 |
| Avg YTD Cost                    | 52.99          |                 |              |              |            |             |             |               |                  |                |          |                 |
| Avg 11D cost                    | 32.33          |                 |              |              |            |             |             |               |                  |                |          |                 |
| TSA \$ per NYC MWh              | 0.00           |                 |              |              |            |             |             |               |                  |                |          |                 |
| 2018                            | <u>January</u> | <u>February</u> | March        | <u>April</u> | <u>May</u> | <u>June</u> | <u>July</u> | <u>August</u> | <u>September</u> | <u>October</u> | November | December        |
| LBMP                            | 99.55          | 33.83           | 29.91        | 35.00        | 28.78      | 32.53       | 39.58       | 42.56         | 38.70            | 35.85          | 43.15    | 40.31           |
| NTAC                            | 0.71           | 0.58            | 0.88         | 1.09         | 0.88       | 1.00        | 0.93        | 0.72          | 0.40             | 0.36           | 1.18     | 0.93            |
| Reserve                         | 0.92           | 0.65            | 0.64         | 0.81         | 0.68       | 0.57        | 0.49        | 0.51          | 0.52             | 0.80           | 0.66     | 0.54            |
| Regulation                      | 0.15           | 0.15            | 0.16         | 0.12         | 0.14       | 0.16        | 0.09        | 0.09          | 0.09             | 0.16           | 0.17     | 0.17            |
| NYISO Cost of Operations        | 0.65           | 0.65            | 0.66         | 0.65         | 0.66       | 0.67        | 0.67        | 0.66          | 0.66             | 0.63           | 0.63     | 0.63            |
| FERC Fee Recovery               | 0.08           | 0.10            | 0.09         | 0.10         | 0.09       | 0.09        | 0.06        | 0.06          | 0.08             | 0.09           | 0.09     | 0.08            |
| Uplift                          | (0.92)         | (0.50)          | (0.31)       | (0.45)       | 0.05       | 0.30        | (0.13)      | (0.02)        | (0.11)           | (0.30)         | (0.27)   | (0.29)          |
| Uplift: Local Reliability Share | 0.59           | 0.14            | 0.19         | 0.12         | 0.22       | 0.18        | 0.44        | 0.59          | 0.37             | 0.27           | 0.25     | 0.23            |
| Uplift: Statewide Share         | (1.52)         | (0.64)          | (0.51)       | (0.57)       | (0.17)     | 0.12        | (0.57)      | (0.61)        | (0.48)           | (0.56)         | (0.52)   | (0.52)          |
| Voltage Support and Black Start | 0.40           | 0.41            | 0.42         | 0.41         | 0.42       | 0.42        | 0.42        | 0.42          | 0.42             | 0.40           | 0.40     | 0.40            |
| Avg Monthly Cost                | 101.54         | 35.87           | 32.45        | 37.74        | 31.70      | 35.73       | 42.12       | 45.01         | 40.76            | 38.00          | 46.01    | 42.78           |
| Avg YTD Cost                    | 101.54         | 72.85           | 60.06        | 54.82        | 50.20      | 47.70       | 46.64       | 46.37         | 45.75            | 45.03          | 45.11    | 44.92           |
| TSA \$ per NYC MWh              | 0.00           | 0.00            | 0.04         | 0.00         | 0.08       | 0.39        | 0.21        | 0.14          | 0.33             | 0.75           | 0.00     | 0.00            |