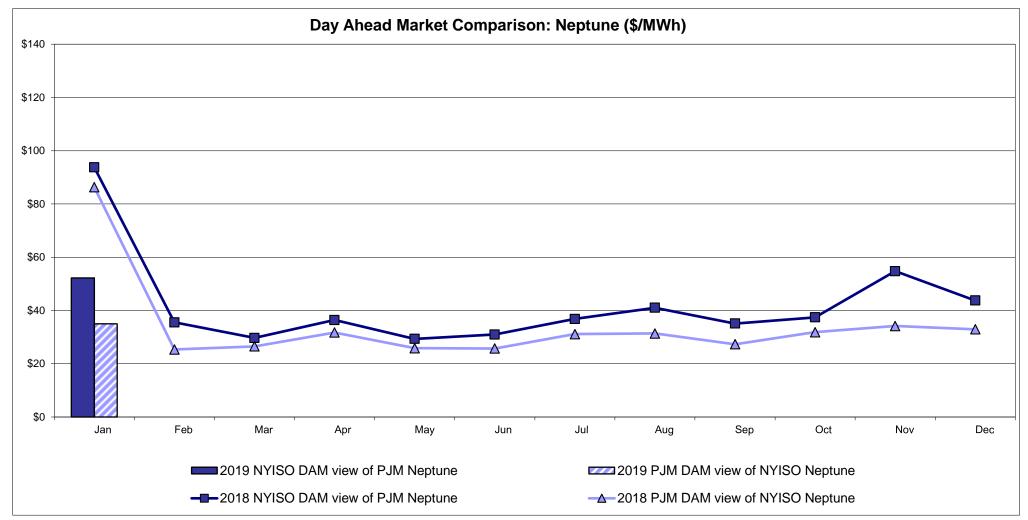

# Market Performance Highlights January 2019

- LBMP for January is \$50.93/MWh; higher than \$40.31/MWh in December 2018 and lower than \$99.55/MWh in January 2018.
  - Day Ahead and Real Time Load Weighted LBMPs are higher compared to December.
- January 2019 average year-to-date monthly cost of \$52.99/MWh is a 48% decrease from \$101.54/MWh in January 2018.
- Average daily sendout is 449 GWh/day in January; higher than 425 GWh/day in December 2018 and lower than 463 GWh/day in January 2018.
- Natural gas and distillate prices were higher compared to the previous month.
  - Natural Gas (Transco Z6 NY) was \$6.11/MMBtu, up from \$4.10/MMBtu in December.
  - Natural gas prices are down 65.9% year-over-year.
  - Jet Kerosene Gulf Coast was \$13.25/MMBtu, up from \$12.54/MMBtu in December.
  - Ultra Low Sulfur No.2 Diesel NY Harbor was \$13.20/MMBtu, up from \$12.84/MMBtu in December.
  - Distillate prices are down 9.7% year-over-year.
- Uplift per MWh is higher compared to the previous month.
  - Uplift (not including NYISO cost of operations) is (\$0.25)/MWh; higher than (\$0.29)/MWh in December.
    - Local Reliability Share is \$0.32/MWh, higher than \$0.23/MWh in December.
    - Statewide Share is (\$0.57)/MWh, lower than (\$0.52)/MWh in December.
  - TSA \$ per NYC MWh is \$0.00/MWh.
  - Total uplift costs (Schedule 1 components including NYISO Cost of Operations) are higher than December.